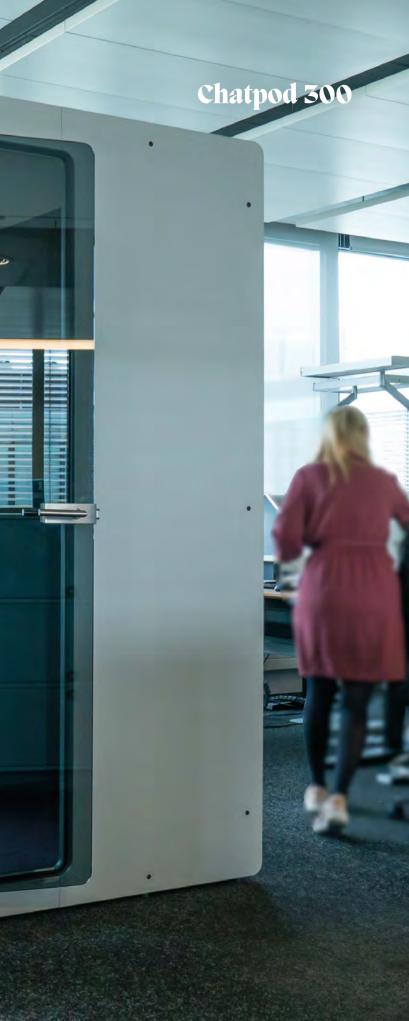

## Soundproof Chatpod

Sometimes you need a razor focus or zero distractions. Take a step inside Chatpod, isolation pods for phone calls or small meetings. Chatpod is made in Switzerland of 97% post-consumer content such as recycled cardboard, PET bottles, sawdust, and rubber – all 100% recyclable.

#### Our service Chatpod 300

#### Project Swiss Health Insurer

Chatpod is the key to combining privacy, acoustic comfort and work in open spaces. The interior is soundproof while the exterior helps reduce echoes, background noise in the open office. It really works, and has been scientifically tested in cooperation with Lucerne University of Applied Sciences.