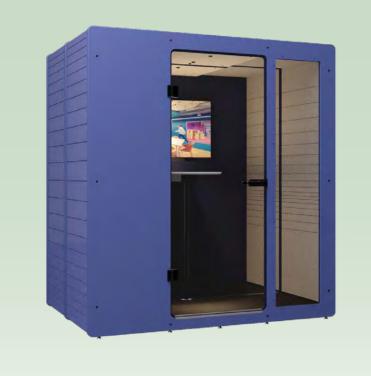

## Soundproof Chatpod

Sometimes you need a razor focus or zero distractions. Take a step inside Chatpod, isolation pods for phone calls or small meetings. Chatpod is made in Switzerland of 97% post-consumer content such as recycled cardboard, PET bottles, sawdust, and rubber – all 100% recyclable.

### Chatpod 185

Compact telephone booth with space for one standing person.

Concentrated work while sitting or standing thanks to height-adjustable table.

Box for targeted conversations between two people (seated).

#### Unique chatpod *benefits*

**100% circular design:** Sustainability is our game and we play it tough. Our phone booths and meeting boxes are made of upcycled materials which are 100% recyclable after end of life. Our entire facility is using green energy for all process steps from heating to production – in midst of our beautiful Swiss Alps.

#### Chatpod 1200 High Top

Pod with plenty of space for meetings for up to six people (standing).

Largest exterior colour range: The Chatpod acoustic exterior adapts to your office environ-ment with a carefully curated colour palette of 28 colours. You can choose from any colour of our ARCHISONIC<sup>®</sup> collection, which was created with an under-standing of developing and enduring colour trends and the stories behind them.

Did you know that you can also customize the frame colour? We offer a range of 30 shades to make sure the pod fits any interior. Do you want it to be a little more individual? The cuts in our acoustic cladding can also be made according to your needs.