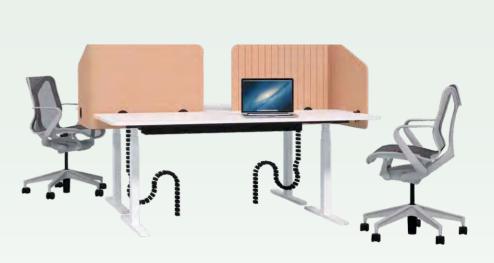

### Visual and acoustic *privacy* in an instant

Products

Desk partitions are excellent for almost any space with their subtle yet powerful qualities: visual and acoustic privacy in an instant. With ease, they meld together with the surrounding interior and combine well with other furnishings and acoustic solutions. And better yet, the partitions are simple to install, thanks to the accompanying adapter, while the lightweight design makes a perfect add-on to the increasingly popular height-adjustable desks whose motors should carry as little weight as possible.