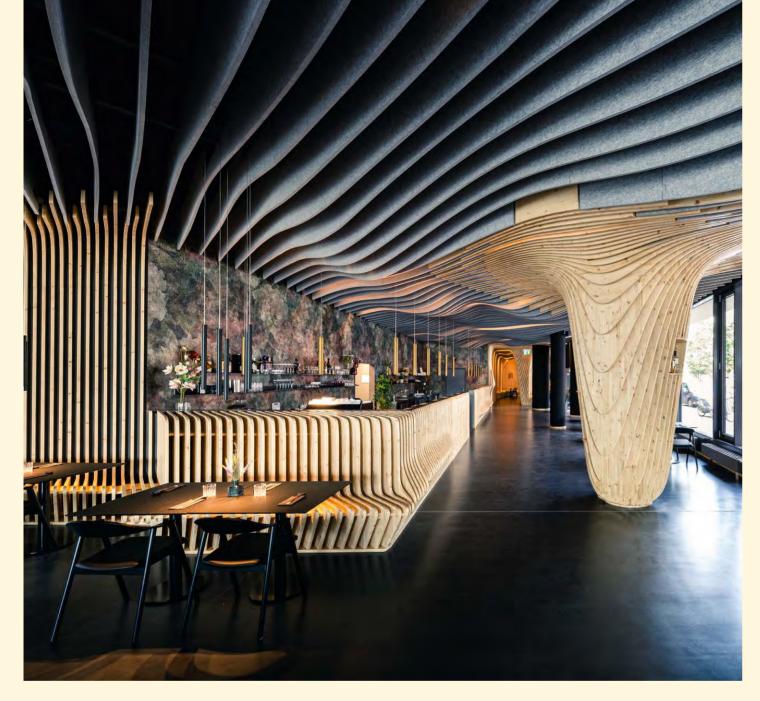

### A place that will not only tease your tastebuds but *delight* all your senses

Products **Bespoke Ceiling Baffles** 

Location Fuji Yama Restaurant, Nuremberg, Germany

Voted Germany's most beautiful restaurant in 2021, the Japanese-inspired Fuji Yama is a place that will not only tease your tastebuds but delight all your senses. The captivating interior is created entirely based on a parametric design approach, effortlessly combining wooden elements with our high-performance acoustic material made from recycled PET bottles.

Photographer Simeon Johnke

Architect Bermüller+Niemeyer Architekturwerkstatt