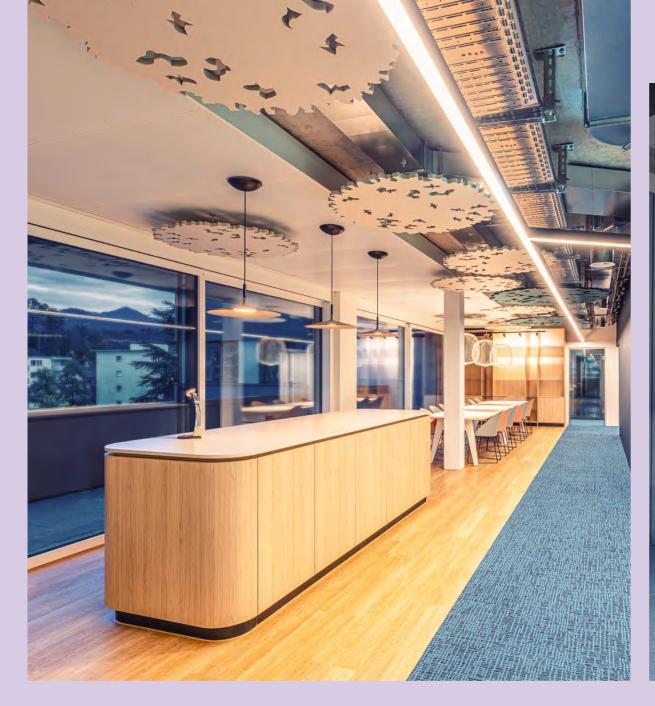

### A place that will not only tease your tastebuds but *delight* all your senses

Products

Acoustic Wall Panels Vertigo, Bespoke Ceiling Baffles, **Acoustic Lighting Focus and Ceiling Panels Forest** 

Location

Toradex, Horw, Switzerland

Toradex is an inspiring project entirely driven by acoustic design and delicately balances hard surfaces and soft acoustic wall panels for an effective and cost-efficient result. The use of acoustic lighting and acoustic wall coverings give the space an elegant flair while keeping it fun without compromising comfort. This bright and beautiful backdrop is proof that function and design do pair.