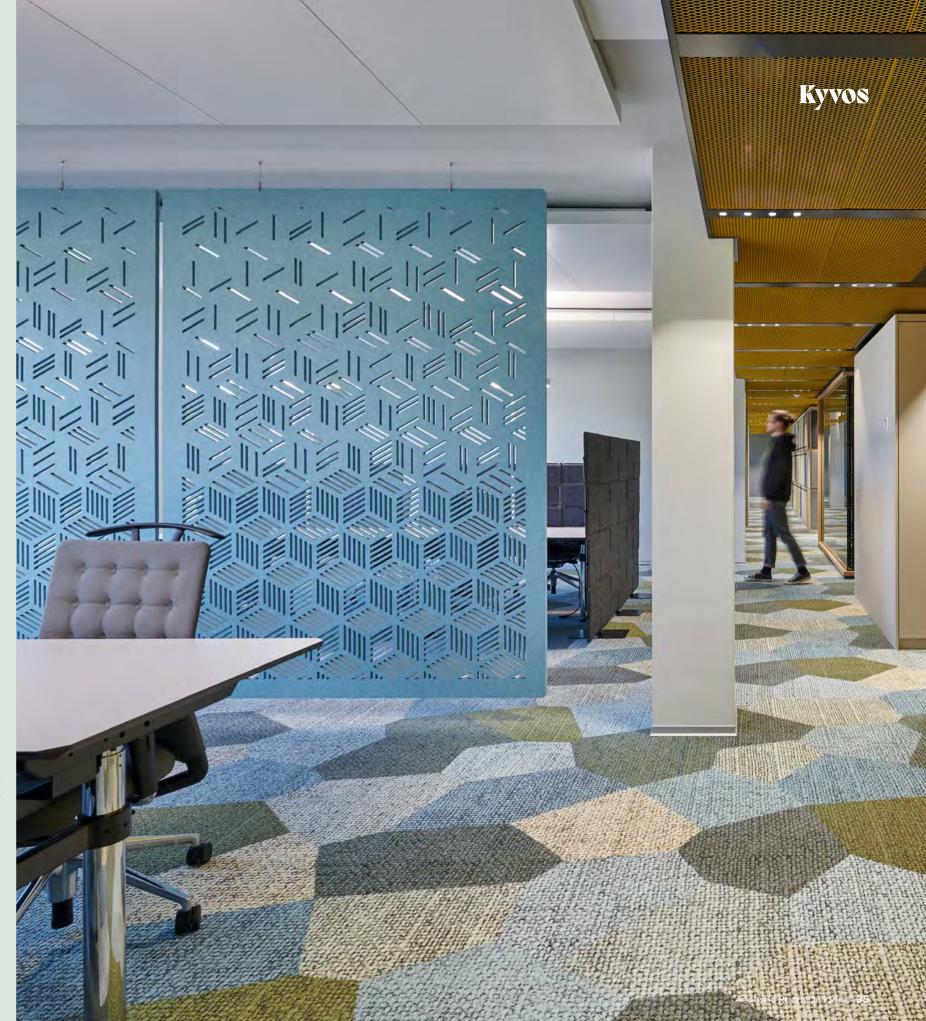

#### Our services Acoustic Room Dividers Kyvos

Project EY Lucerne

Acoustic room dividers offer worldclass versatility in office spaces, hospitality, and learning environments. Opt for a desk partition to create acoustic privacy at workstations. Create shelter between desks with hanging partitions as done here or go fully flexible with standing dividers that give you the freedom to create and recreate spaces.

#### Kyvos

What first appears like simple irregular lines gradually turn into complex geometric silhouettes. The result is a striking and surprising design that delights the eye while providing excellent sound-absorbing features.