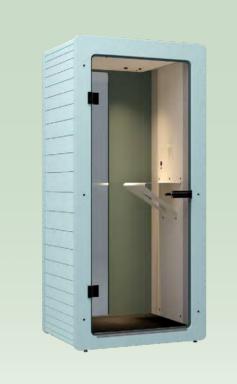

### Chatpod 185

Compact telephone booth with space for one standing person.

Concentrated work while sitting or standing thanks to height-adjustable table.

Box for targeted conversations between two people (seated).