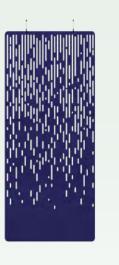

#### Bubbles

Circular-shaped bubble perforations, created by computationalaided design, beautifully spread across this sound-absorbing screen. Use it to define smaller areas in bigger spaces while optimizing visual and acoustic privacy.