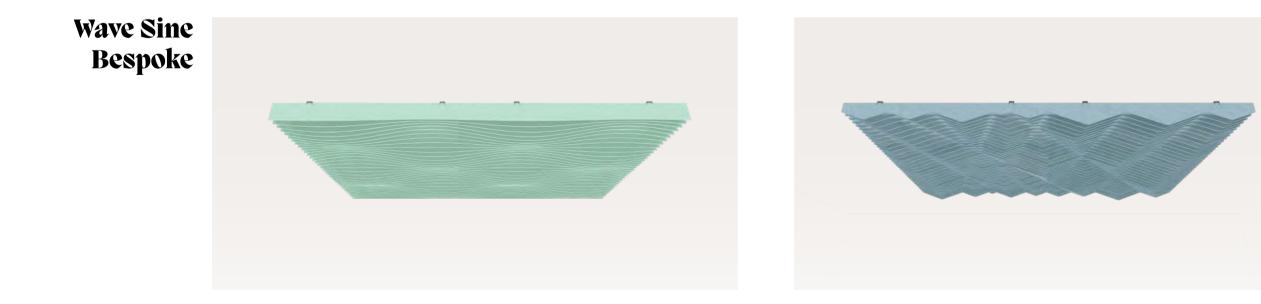

#### Wave

Conceived based on the laws of nature and a complex algorithm, this peaceful design mirrors elements to create repetitive shapes that resemble the waves of the ocean. Bring a piece of nature inside to enhance corridors or conference rooms.

#### **Bespoke Ceiling Baffles Wave Sine**

#### Beyer Chronometrie, Zurich, Switzerland

In one of the most expensive streets in the world resides the Swiss luxury watch store Beyer Chronometrie. Inside the exclusive shop awaits clients a fusion of classical and futuristic design. Nothing is left to chance, including the acoustic comfort of staff and customers. Following a parametric design approach, sophisticated ceiling baffles were conceived to maximise acoustic performance, creating a pleasant atmosphere for anyone taking a step inside the remarkable boutique.