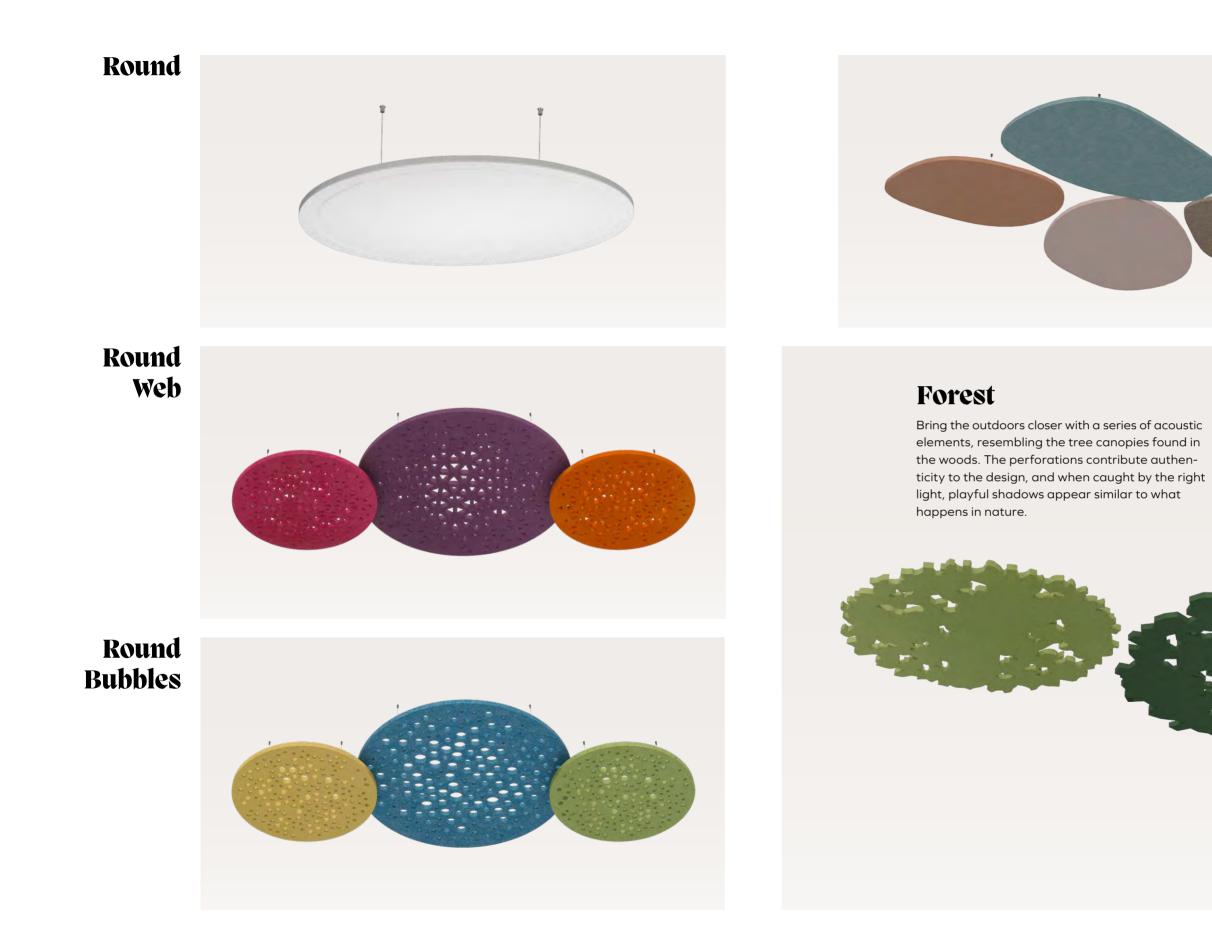

## Acoustic Ceilings

Transform your ceiling into a soundproofing piece of art with acoustic ceiling designs. Our standard and bespoke solutions help you beat acoustic challenges in a creative and effective way, ultimately improving the acoustic comfort and well-being of teams. Let's talk about your unique design ideas.

Our services
Bespoke Parametric Ceiling Baffles

#### Straight

A simple and timeless design that works in almost any space. The round edges add a soft feel and an element of surprise to rather rigid lines, while the perfectly engineered gaps between the baffles grant building services easy access when required.

#### Wave

Conceived based on the laws of nature and a complex algorithm, this peaceful design mirrors elements to create repetitive shapes that resemble the waves of the ocean. Bring a piece of nature inside to enhance corridors or conference rooms.

### Edge

Combining simple geometric shapes has resulted in this intricate, powerful acoustic structure that's a real eye-catcher whether placed in long passageways or as a centerpiece in boardrooms or open space offices.

#### Nebula

This unique baffle system, designed by algorithms, combines two-sized elements to create a cloud-like pattern that not only excels acoustically but contributes to visually elevating any space, too.