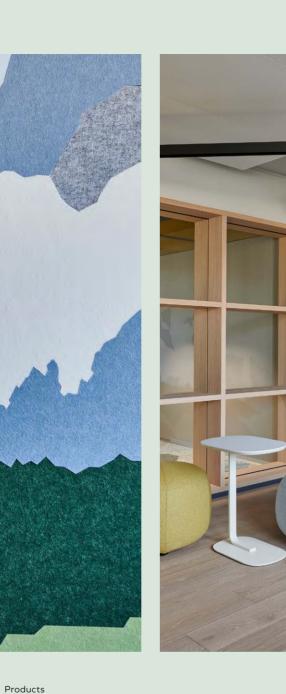

A perfect balance of visual privacy and connection with the surrounding environment

Bespoke Acoustic Wall Mural, Acoustic Room Dividers Linea

Location EY Lucerne, Lucerne, Switzerland

As employees and visitors alike arrive at EY in Lucerne, they are welcomed by a beautiful mural picturing Mount Pilatus, the iconic mountain towering the city of Lucerne. This mural is like no other. It's a piece of art with acoustic features, created from dozens of small pieces of ARCHISONIC<sup>®</sup>. Commonly, details like these are extremely hard to create, but thanks to our high-precision cutting techniques, it is possible. Apart from the stunning mural, room dividers add additional acoustic treatment while perfectly balancing the need for visual privacy and connection with the surrounding environment.