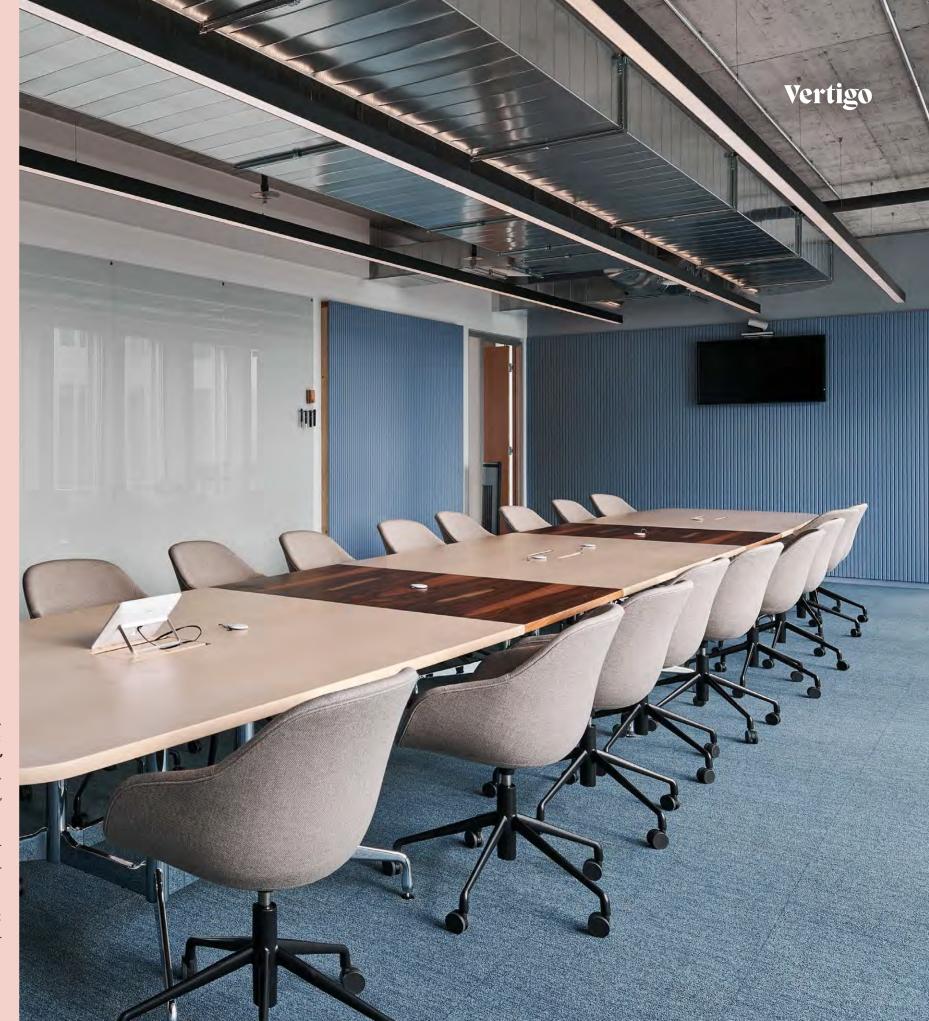

#### Our services Acoustic Lighting Focus and Wall Coverings Vertigo

#### Our services Acoustic Wall Coverings Vertigo

Project Novo Nordisk at The Circle, Zurich Airport

Meet Vertigo, a highly effective, flexible and cost-effective acoustic solution. The vertical v-cut lines blend effortless into existing or newly designed spaces like here. Vertigo is designed to cover surface up to the last millimeter and can even be cut on-site to perfectly fit any wall measurements.