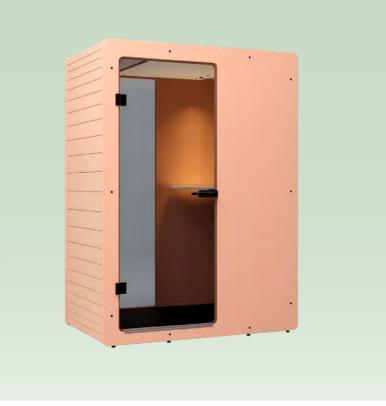

#### Chatpod 1200 Bench

Pod with plenty of space for meetings for up to six people (sitting).