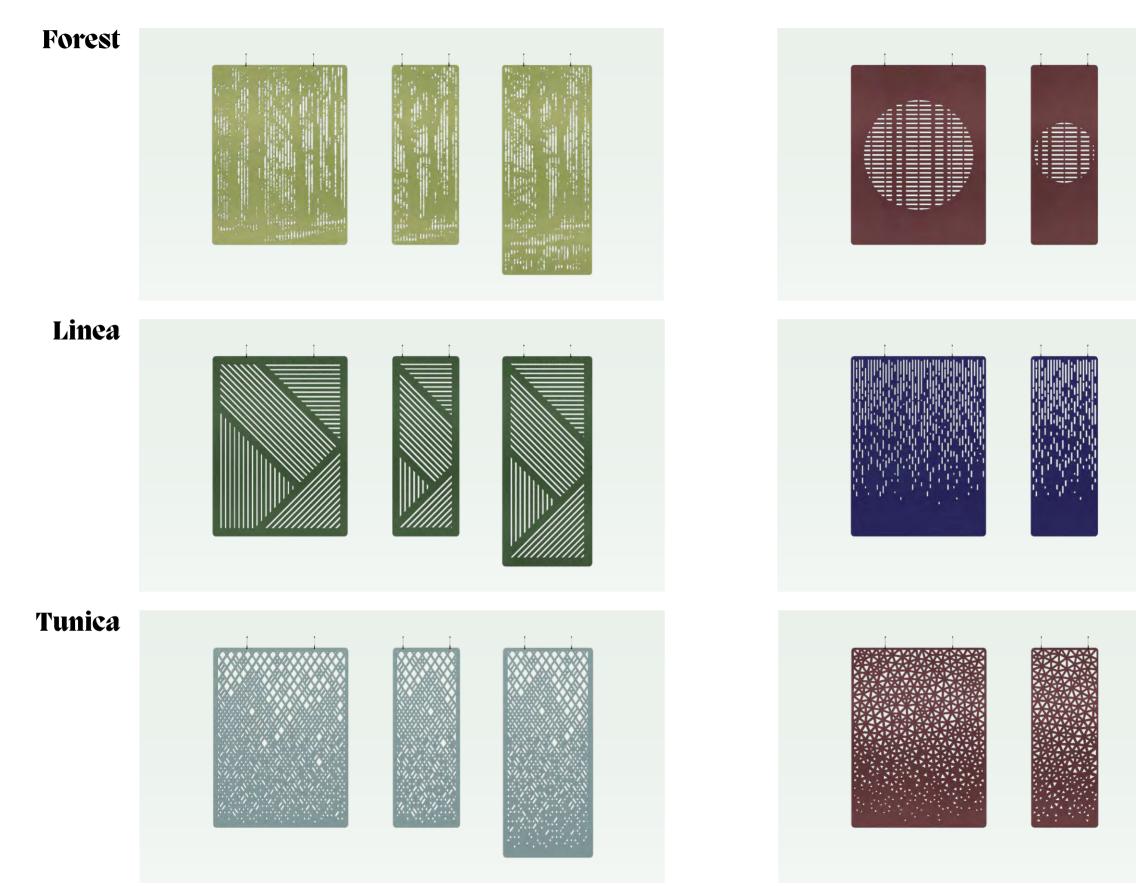

#### Hexagon

Geometrically shaped patterns withstand trends and seasons, and this hexagon silhouette is no different. The slightly chamfered edge makes combined elements appear jointless, creating an effortless look. Combine contrasting or complementary colours to fit specific moods or styles.

#### Fylo

A sophisticated character that combines two panels with different thicknesses to give a plain wall a dynamic and contemporary feel. Mirror the elements to go from classy to fun and vice versa to fit various spaces and moods.