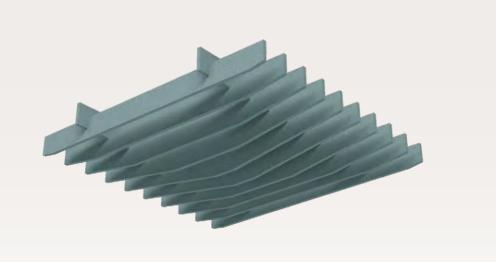

#### Wave

Conceived based on the laws of nature and a complex algorithm, this peaceful design mirrors elements to create repetitive shapes that resemble the waves of the ocean. Bring a piece of nature inside to enhance corridors or conference rooms.

#### Wave Morph Bespoke

This peaceful ceiling design mirrors elements to create repetitive shapes that resemble the waves of the ocean. Easily customize this acoustic structure to bring a piece of nature inside to enhance corridors or conference rooms.