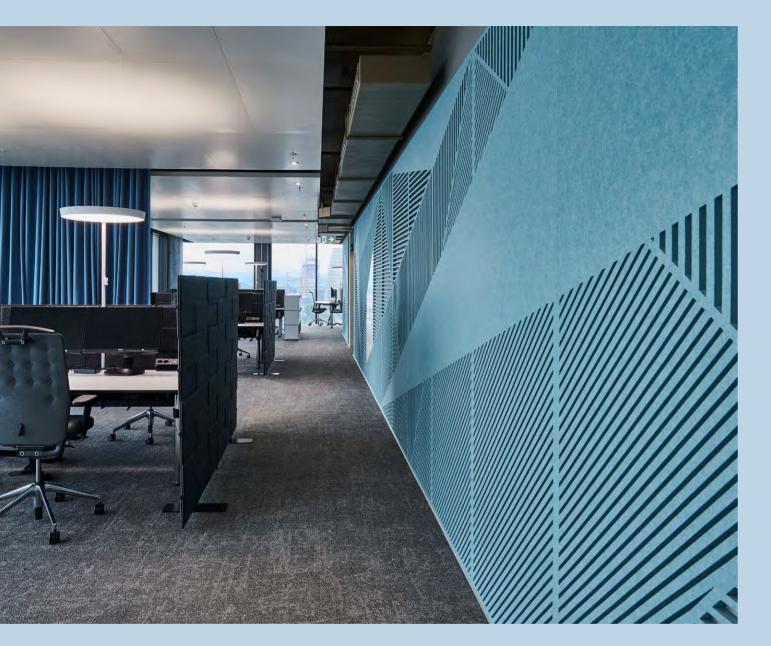

#### Our services Acoustic Wall Coverings Vertigo

Project Novo Nordisk at The Circle, Zurich Airport

Meet Vertigo, a highly effective, flexible and cost-effective acoustic solution. The vertical v-cut lines blend effortless into existing or newly designed spaces like here. Vertigo is designed to cover surface up to the last millimeter and can even be cut on-site to perfectly fit any wall measurements.