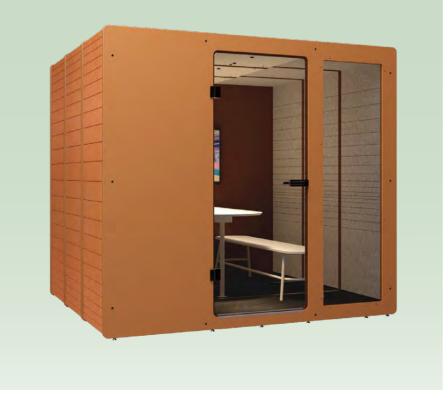

## Soundproof Chatpod

Sometimes you need a razor focus or zero distractions. Take a step inside Chatpod, isolation pods for phone calls or small meetings. Chatpod is made in Switzerland of 97% post-consumer content such as recycled cardboard, PET bottles, sawdust, and rubber – all 100% recyclable.

### Chatpod 185

Compact telephone booth with space for one standing person.

Concentrated work while sitting or standing thanks to height-adjustable table.

Box for targeted conversations between two people (seated).

#### Unique chatpod *benefits*

**100% circular design:** Sustainability is our game and we play it tough. Our phone booths and meeting boxes are made of upcycled materials which are 100% recyclable after end of life. Our entire facility is using green energy for all process steps from heating to production – in midst of our beautiful Swiss Alps.

#### Chatpod 1200 High Top

Pod with plenty of space for meetings for up to six people (standing).

Largest exterior colour range: The Chatpod acoustic exterior adapts to your office environ-ment with a carefully curated colour palette of 28 colours. You can choose from any colour of our ARCHISONIC<sup>®</sup> collection, which was created with an under-standing of developing and enduring colour trends and the stories behind them.

Did you know that you can also customize the frame colour? We offer a range of 30 shades to make sure the pod fits any interior. Do you want it to be a little more individual? The cuts in our acoustic cladding can also be made according to your needs.