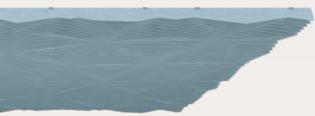

#### Nebula

This unique baffle system, designed by algorithms, combines two-sized elements to create a cloud-like pattern that not only excels acoustically but contributes to visually elevating any space, too.