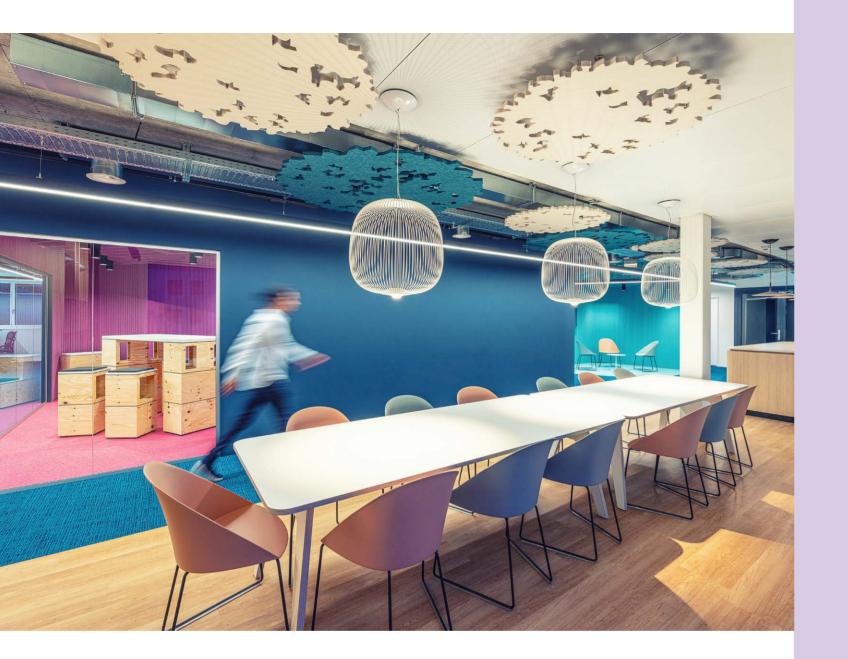

Photographer Zeljko Gataric Architect Unispace

> Acoustically wellbalanced spaces to please the ears and mind

Products Bespoke Ceiling Baffles

Location Novo Nordisk, The Circle at Zurich Airport, Switzerland

With a magnificent view of the airfield at Zurich Airport, Novo Nordisk teams can enjoy a front-row seat to the air traffic during work. In addition to satisfying the eyes, the new office buildings at The Circle also provide employees with acoustically well-balanced spaces to please the ears and mind. Throughout the space, from recreation rooms to cafeterias and individual workstations, a mix of graphically cut square and round acoustic panels suspend from the ceiling to reduce excess noise in the open-plan office. These cut-outs were achieved through a custom design to ensure air permeability – one of the requirements for installations in this new building.