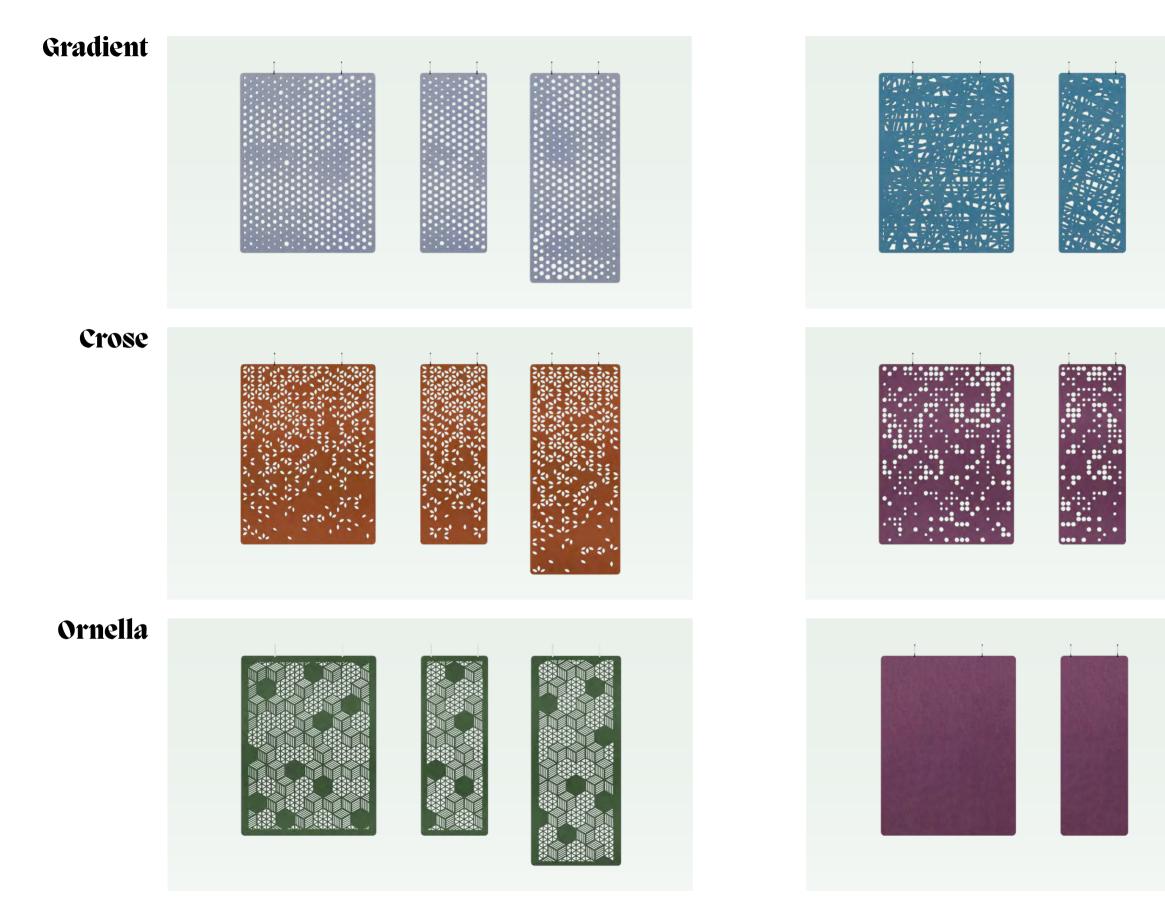

#### Kyvos

What first appears like simple irregular lines gradually turn into complex geometric silhouettes. The result is a striking and surprising design that delights the eye while providing excellent sound-absorbing features.