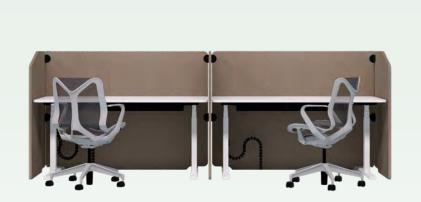

### Visual and acoustic *privacy* in an instant

Products

Desk partitions are excellent for almost any space with their subtle yet powerful qualities: visual and acoustic privacy in an instant. With ease, they meld together with the surrounding interior and combine well with other furnishings and acoustic solutions. And better yet, the partitions are simple to install, thanks to the accompanying adapter, while the lightweight design makes a perfect add-on to the increasingly popular height-adjustable desks whose motors should carry as little weight as possible.

### Acoustic Desk Division Supra

#### Location Raiffeisen Bank Aarberg, Aarberg, Switzerland