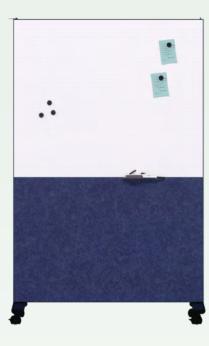

#### Mobile Whiteboard Grafo

The magnetic writable enamel surface of our movable whiteboard solution allows a smooth writing experience, and the item can be hanged using whiteboard magnets.

#### Motus

Thanks to high-quality steel trolley wheels with stoppers, the pinnable acoustic panels can be used exactly where they are needed. Perfect for classrooms or meeting spaces.

Wrap