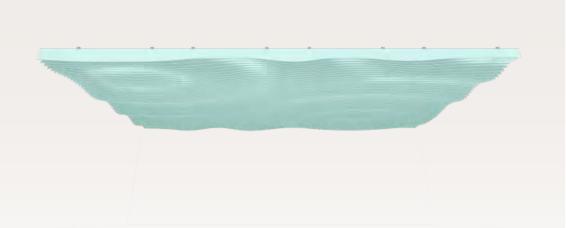

#### Nebula

This unique baffle system, designed by algorithms, combines two-sized elements to create a cloud-like pattern that not only excels acoustically but contributes to visually elevating any space, too.