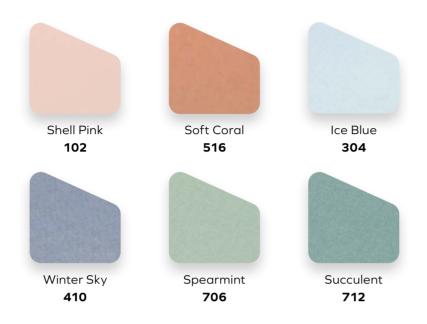

#### **Quiet Neutrals**

In an ever-connected increasingly urban age, we are all at times in search of a moment of silence. With this in mind, we look to the quieter elements of nature as inspiration for a series of calming and balanced neutrals.

#### **Living Greens**

Environmental awareness and a deepening appreciation of biophilia drives a desire for ever more green

#### Warm Naturals

While there is much to be hopeful about, we find ourselves living in a time of uncertainty. To counter these feelings of anxiety, we are drawn to environments that reassure and hold us in a virtual hug.

#### **Elemental Blues**

We had to pay tribute to our blue planet with a collection of sea- and sky-inspired hues. As our air and water quality are increasingly under threat, the appeal of nature's blues becomes stronger.

Spearmint 706

712

Moss 439

Nordic Pine 311

Ice Blue 304

Pacific Ocean 432

Winter Sky 410

Midnight 810

Marine Blue 864