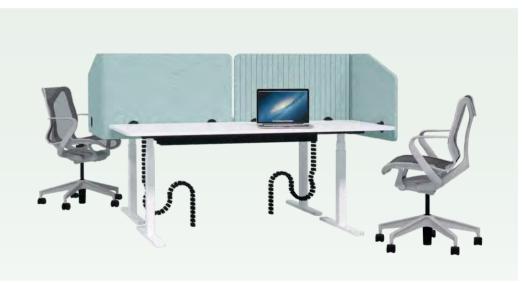

### Visual and acoustic *privacy* in an instant

Products

Desk partitions are excellent for almost any space with their subtle yet powerful qualities: visual and acoustic privacy in an instant. With ease, they meld together with the surrounding interior and combine well with other furnishings and acoustic solutions. And better yet, the partitions are simple to install, thanks to the accompanying adapter, while the lightweight design makes a perfect add-on to the increasingly popular height-adjustable desks whose motors should carry as little weight as possible.