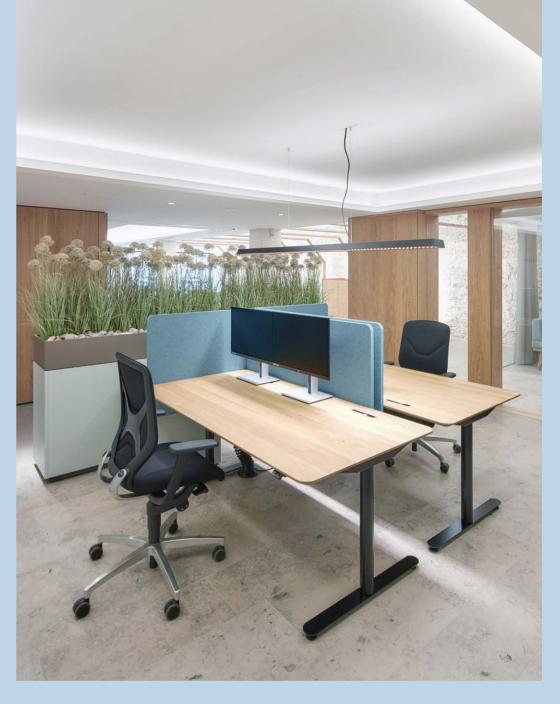

### Visual and acoustic *privacy* in an instant

Products

Desk partitions are excellent for almost any space with their subtle yet powerful qualities: visual and acoustic privacy in an instant. With ease, they meld together with the surrounding interior and combine well with other furnishings and acoustic solutions. And better yet, the partitions are simple to install, thanks to the accompanying adapter, while the lightweight design makes a perfect add-on to the increasingly popular height-adjustable desks whose motors should carry as little weight as possible.

### Acoustic Desk Division Supra

#### Location Raiffeisen Bank Aarberg, Aarberg, Switzerland