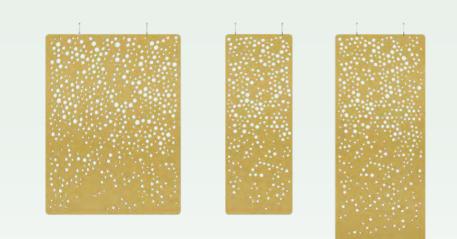

#### Bubbles

Circular-shaped bubble perforations, created by computationalaided design, beautifully spread across this sound-absorbing screen. Use it to define smaller areas in bigger spaces while optimizing visual and acoustic privacy.