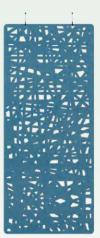

#### Bubbles

Circular-shaped bubble perforations, created by computationalaided design, beautifully spread across this sound-absorbing screen. Use it to define smaller areas in bigger spaces while optimizing visual and acoustic privacy.