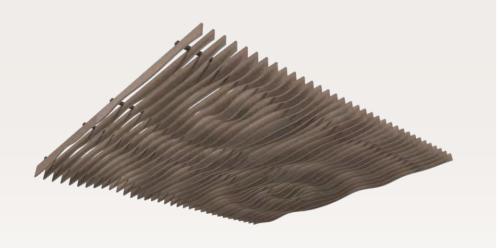

#### Wave

Conceived based on the laws of nature and a complex algorithm, this peaceful design mirrors elements to create repetitive shapes that resemble the waves of the ocean. Bring a piece of nature inside to enhance corridors or conference rooms.