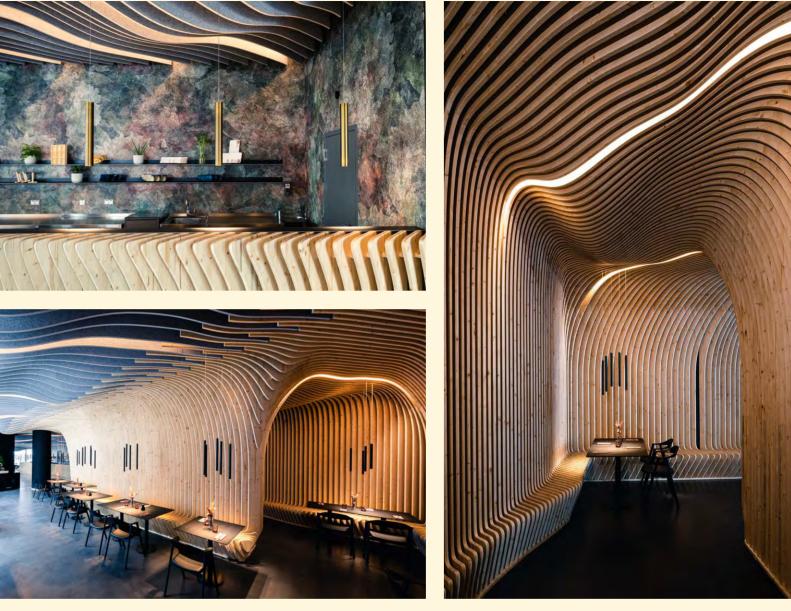

### A place that will not only tease your tastebuds but *delight* all your senses

Products **Bespoke Ceiling Baffles** 

Location Fuji Yama Restaurant, Nuremberg, Germany

Voted Germany's most beautiful restaurant in 2021, the Japanese-inspired Fuji Yama is a place that will not only tease your tastebuds but delight all your senses. The captivating interior is created entirely based on a parametric design approach, effortlessly combining wooden elements with our high-performance acoustic material made from recycled PET bottles.

Photographer Simeon Johnke

Architect Bermüller+Niemeyer Architekturwerkstatt