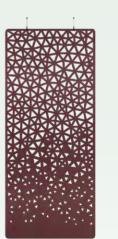

#### Hexagon

Geometrically shaped patterns withstand trends and seasons, and this hexagon silhouette is no different. The slightly chamfered edge makes combined elements appear jointless, creating an effortless look. Combine contrasting or complementary colours to fit specific moods or styles.