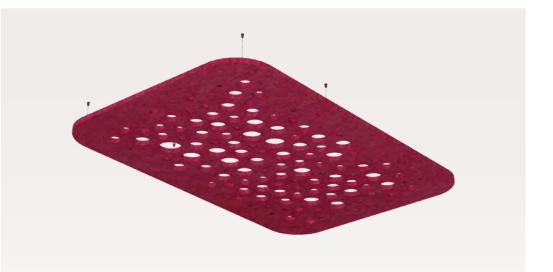

#### Rectangle

Perfectly rounded corners, outfitted with a subtle trim, turn simple rectangular-shaped elements into beautiful ceiling canopies that can be adapted and combined in countless ways.

#### Square

These panels are ideal for improving room acoustics and can instantly inject new life into a low-budget project.

Rectangle Bubbles

#### Rectangle Web