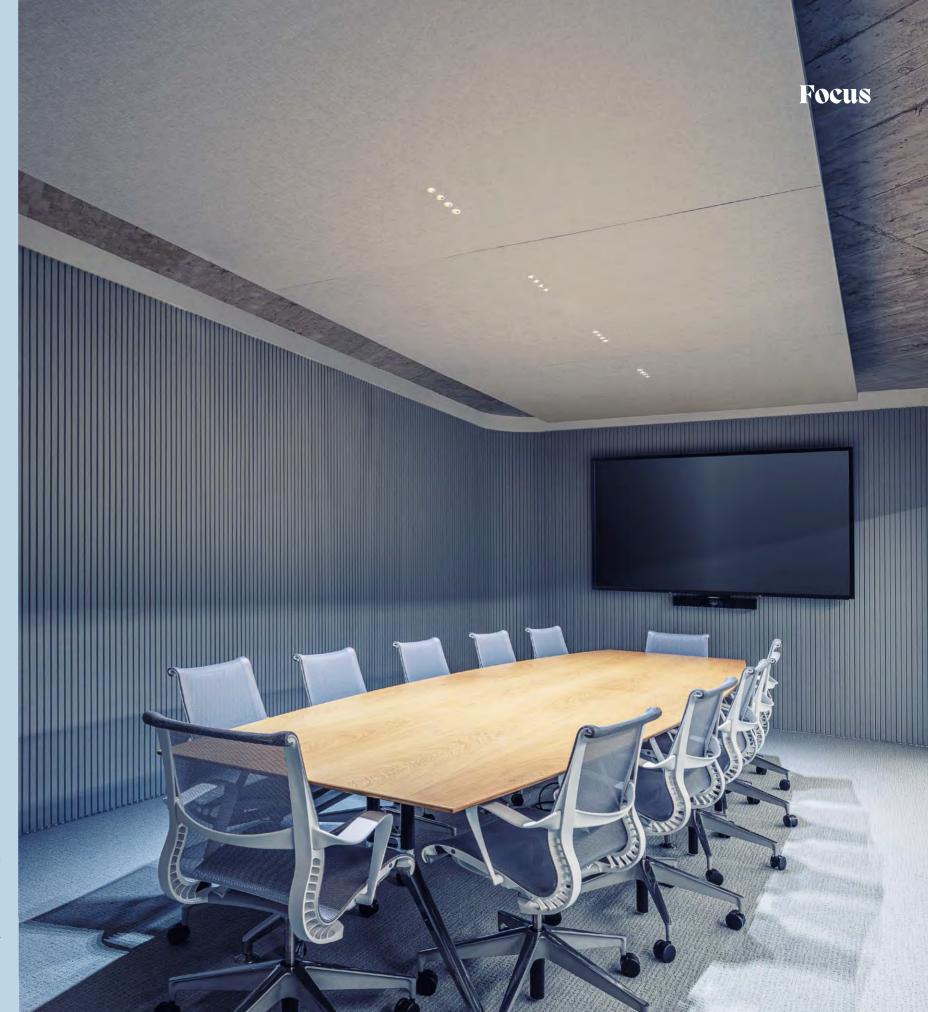

### A place that will not only tease your tastebuds but *delight* all your senses

Products

Acoustic Wall Panels Vertigo, Bespoke Ceiling Baffles, **Acoustic Lighting Focus and Ceiling Panels Forest** 

Location

Toradex, Horw, Switzerland

Toradex is an inspiring project entirely driven by acoustic design and delicately balances hard surfaces and soft acoustic wall panels for an effective and cost-efficient result. The use of acoustic lighting and acoustic wall coverings give the space an elegant flair while keeping it fun without compromising comfort. This bright and beautiful backdrop is proof that function and design do pair.