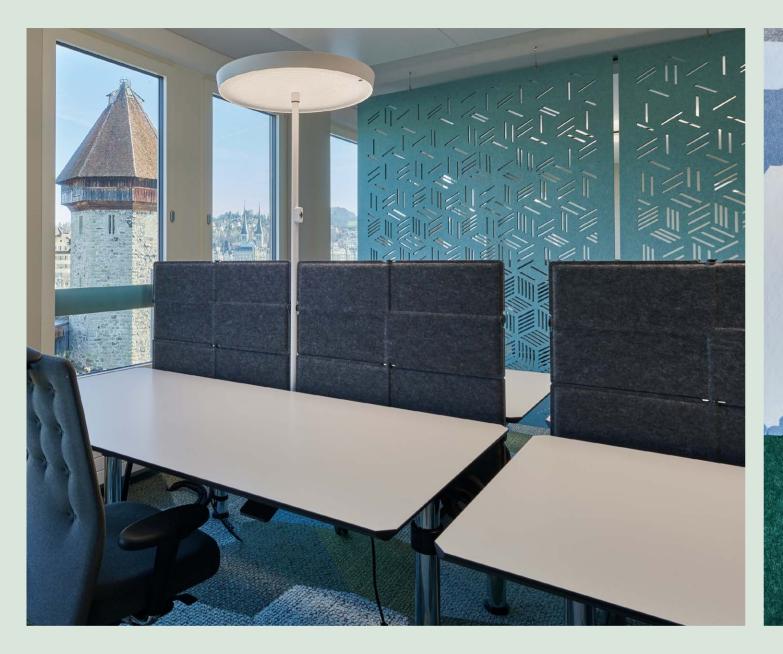

#### Our services Acoustic Room Dividers Kyvos

Project EY Lucerne

Acoustic room dividers offer worldclass versatility in office spaces, hospitality, and learning environments. Opt for a desk partition to create acoustic privacy at workstations. Create shelter between desks with hanging partitions as done here or go fully flexible with standing dividers that give you the freedom to create and recreate spaces.

#### Kyvos

What first appears like simple irregular lines gradually turn into complex geometric silhouettes. The result is a striking and surprising design that delights the eye while providing excellent sound-absorbing features.