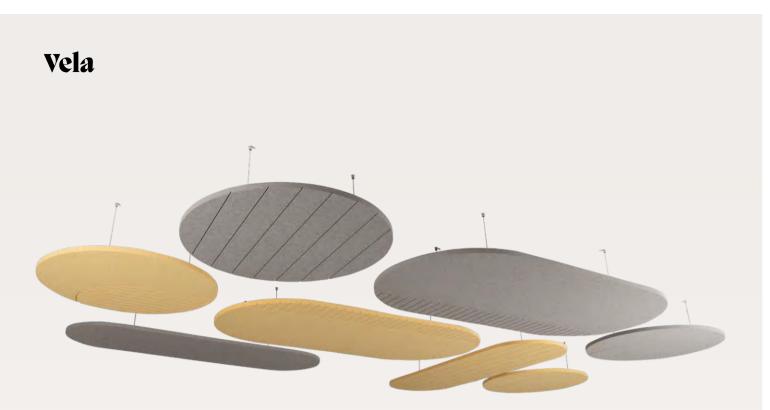

#### Nebula

This unique baffle system, designed by algorithms, combines two-sized elements to create a cloud-like pattern that not only excels acoustically but contributes to visually elevating any space, too.



#### Wave Morph Bespoke

This peaceful ceiling design mirrors elements to create repetitive shapes that resemble the waves of the ocean. Easily customize this acoustic structure to bring a piece of nature inside to enhance corridors or conference rooms.

#### Wave Ripple Bespoke



#### Edge Bespoke

Combining simple geometric shapes has resulted in this intricate, powerful acoustic structure that offers endless possibilities for customisation. Place it in long corridors or as a centerpiece in boardrooms or open spaces. No doubt, it will catch the eyes of anyone passing by.



#### Rectangle

Perfectly rounded corners, outfitted with a subtle trim, turn simple rectangular-shaped elements into beautiful ceiling canopies that can be adapted and combined in countless ways.



#### Square

These panels are ideal for improving room acoustics and can instantly inject new life into a low-budget project.



Rectangle Bubbles





#### Rectangle Web





#### Stone



## Acoustic Lighting

Acoustic comfort and proper lighting are some of the most important aspects of a team's health and well-being. That is why we have brought together the best lighting technologies, developed with the Austrian market leaders PROLICHT, and the best acoustic products, so you can perform at your best.

Lighting in the workplace impacts performance. It influences cognitive performance and