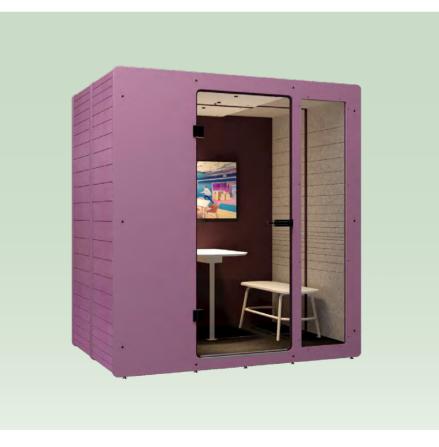

## Soundproof Chatpod

Sometimes you need a razor focus or zero distractions. Take a step inside Chatpod, isolation pods for phone calls or small meetings. Chatpod is made in Switzerland of 97% post-consumer content such as recycled cardboard, PET bottles, sawdust, and rubber – all 100% recyclable.

### Chatpod 185

Compact telephone booth with space for one standing person.

Concentrated work while sitting or standing thanks to height-adjustable table.

Box for targeted conversations between two people (seated).

#### Unique chatpod *benefits*

**100% circular design:** Sustainability is our game and we play it tough. Our phone booths and meeting boxes are made of upcycled materials which are 100% recyclable after end of life. Our entire facility is using green energy for all process steps from heating to production – in midst of our beautiful Swiss Alps.

#### Chatpod 1200 High Top

Pod with plenty of space for meetings for up to six people (standing).

Largest exterior colour range: The Chatpod acoustic exterior adapts to your office environ-ment with a carefully curated colour palette of 28 colours. You can choose from any colour of our ARCHISONIC<sup>®</sup> collection, which was created with an under-standing of developing and enduring colour trends and the stories behind them.

Did you know that you can also customize the frame colour? We offer a range of 30 shades to make sure the pod fits any interior. Do you want it to be a little more individual? The cuts in our acoustic cladding can also be made according to your needs.