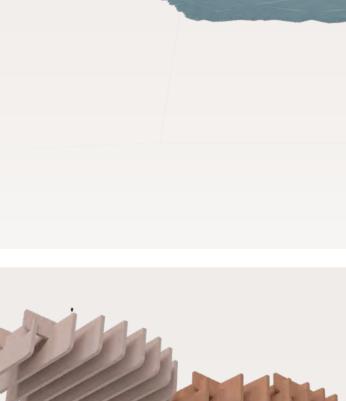

#### Wave

Conceived based on the laws of nature and a complex algorithm, this peaceful design mirrors elements to create repetitive shapes that resemble the waves of the ocean. Bring a piece of nature inside to enhance corridors or conference rooms.

#### Wave Morph Bespoke

This peaceful ceiling design mirrors elements to create repetitive shapes that resemble the waves of the ocean. Easily customize this acoustic structure to bring a piece of nature inside to enhance corridors or conference rooms.