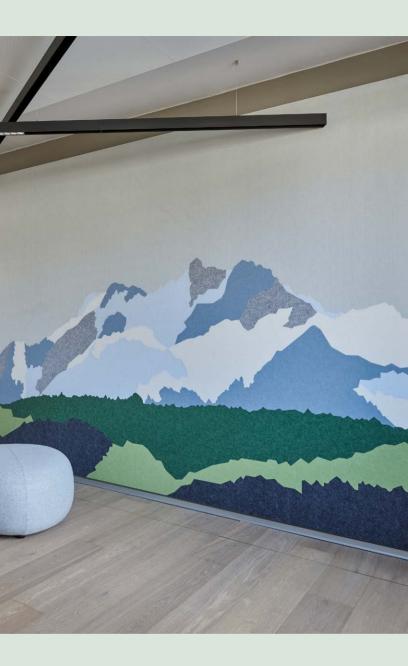

A perfect balance of visual privacy and connection with the surrounding environment

Bespoke Acoustic Wall Mural, Acoustic Room Dividers Linea

Location EY Lucerne, Lucerne, Switzerland

As employees and visitors alike arrive at EY in Lucerne, they are welcomed by a beautiful mural picturing Mount Pilatus, the iconic mountain towering the city of Lucerne. This mural is like no other. It's a piece of art with acoustic features, created from dozens of small pieces of ARCHISONIC<sup>®</sup>. Commonly, details like these are extremely hard to create, but thanks to our high-precision cutting techniques, it is possible. Apart from the stunning mural, room dividers add additional acoustic treatment while perfectly balancing the need for visual privacy and connection with the surrounding environment.