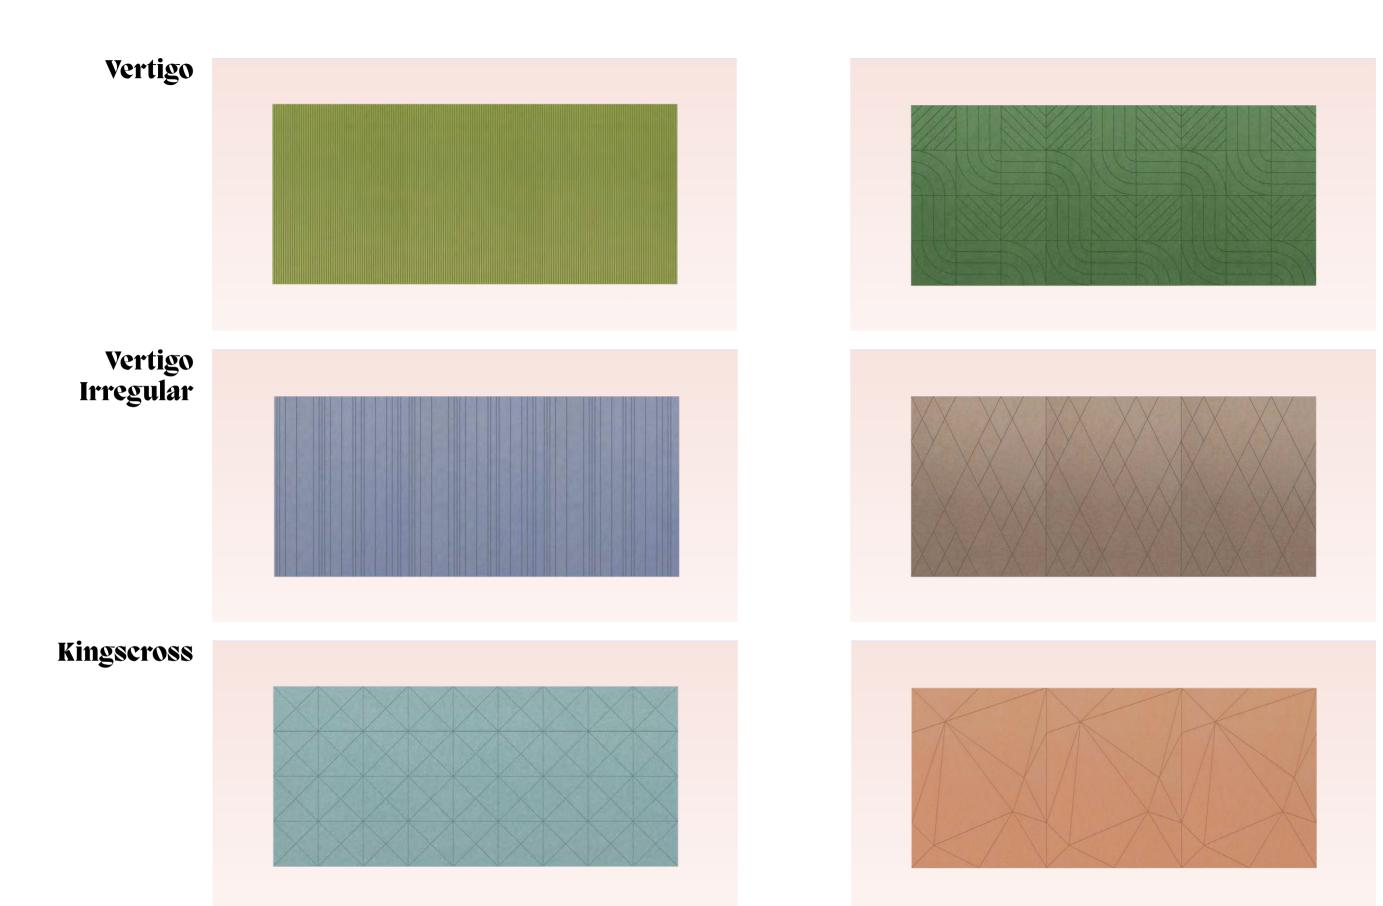

#### Our services Acoustic Wall Coverings Vertigo

Project Novo Nordisk at The Circle, Zurich Airport

Meet Vertigo, a highly effective, flexible and cost-effective acoustic solution. The vertical v-cut lines blend effortless into existing or newly designed spaces like here. Vertigo is designed to cover surface up to the last millimeter and can even be cut on-site to perfectly fit any wall measurements.

#### Products **Bespoke Ceiling Baffles,** Wall Panels Vertigo Irregular, **Bespoke Lampshades**

Location Lichtteam, Rothenburg, Switzerland

The showroom of Swiss lighting retailer, Lichtteam, is a testament to the versatility of the ARCHISONIC® material. Here, a variety of solutions have been combined, from ceiling and wall cladding to individually-designed lampshades, to create a unique interior that includes an in-house home theatre, too.