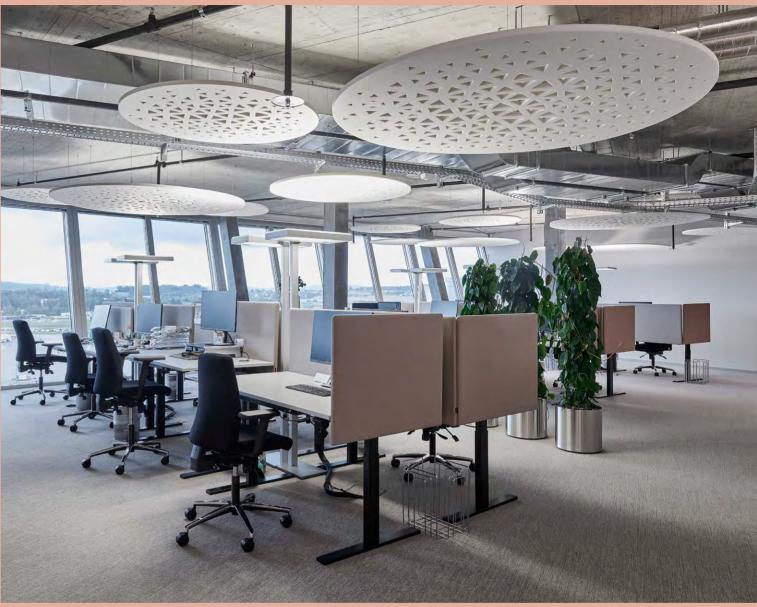

#### Project HQ Zurich Airport Ltd.

84488444

4444444

From conception to realization, our design team uses algorithmic-based processes that deliver unique and sophisticated acoustic designs perfectly tailored to your requirements and budget.

With a magnificent view of the airfield at Zurich Airport, Novo Nordisk teams can enjoy a front-row seat to the air traffic during work. In addition to satisfying the eyes, the new office buildings at The Circle also provide employees with acoustically well-balanced spaces to please the ears and mind. Throughout the space, from recreation rooms to cafeterias and individual workstations, a mix of graphically cut square and round acoustic panels suspend from the ceiling to reduce excess noise in the open-plan office. These cut-outs were achieved through a custom design to ensure air permeability – one of the requirements for installations in this new building.