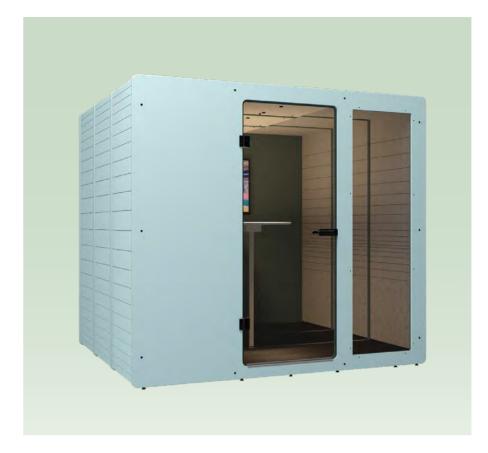

## Soundproof Chatpod

Sometimes you need a razor focus or zero distractions. Take a step inside Chatpod, isolation pods for phone calls or small meetings. Chatpod is made in Switzerland of 97% post-consumer content such as recycled cardboard, PET bottles, sawdust, and rubber – all 100% recyclable.

#### Project Swiss Health Insurer

Chatpod is the key to combining privacy, acoustic comfort and work in open spaces. The interior is soundproof while the exterior helps reduce echoes, background noise in the open office. It really works, and has been scientifically tested in cooperation with Lucerne University of Applied Sciences.

### Chatpod 185

Compact telephone booth with space for one standing person.

Concentrated work while sitting or standing thanks to height-adjustable table.

Box for targeted conversations between two people (seated).