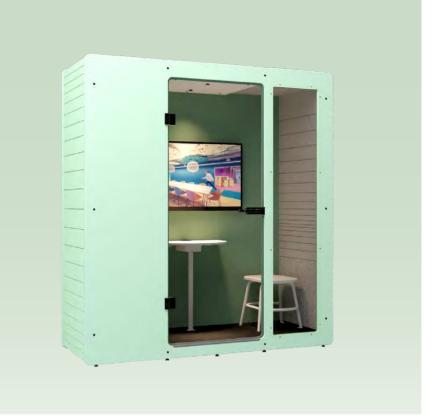

## Soundproof Chatpod

Sometimes you need a razor focus or zero distractions. Take a step inside Chatpod, isolation pods for phone calls or small meetings. Chatpod is made in Switzerland of 97% post-consumer content such as recycled cardboard, PET bottles, sawdust, and rubber – all 100% recyclable.

### Chatpod 185

Compact telephone booth with space for one standing person.

Concentrated work while sitting or standing thanks to height-adjustable table.

Box for targeted conversations between two people (seated).

#### Unique chatpod *benefits*

**100% circular design:** Sustainability is our game and we play it tough. Our phone booths and meeting boxes are made of upcycled materials which are 100% recyclable after end of life. Our entire facility is using green energy for all process steps from heating to production – in midst of our beautiful Swiss Alps.

#### Chatpod 1200 High Top

Pod with plenty of space for meetings for up to six people (standing).

Largest exterior colour range: The Chatpod acoustic exterior adapts to your office environ-ment with a carefully curated colour palette of 28 colours. You can choose from any colour of our ARCHISONIC<sup>®</sup> collection, which was created with an under-standing of developing and enduring colour trends and the stories behind them.

Did you know that you can also customize the frame colour? We offer a range of 30 shades to make sure the pod fits any interior. Do you want it to be a little more individual? The cuts in our acoustic cladding can also be made according to your needs.