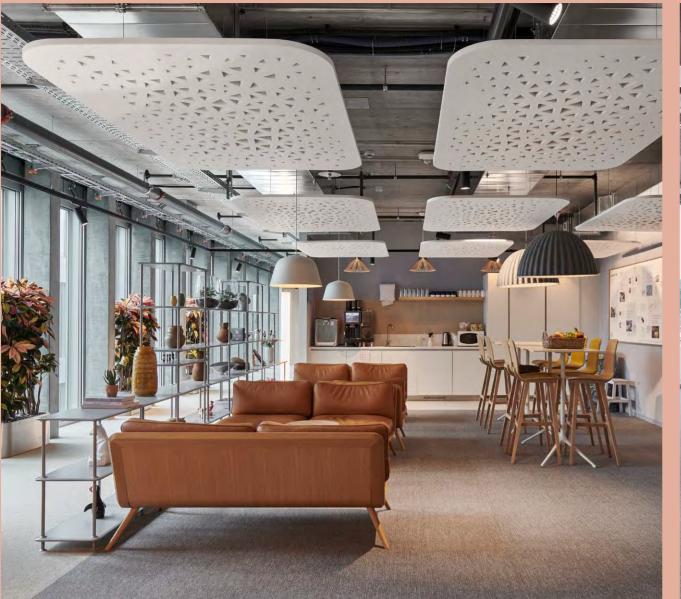

## Acoustic Ceilings

Transform your ceiling into a soundproofing piece of art with acoustic ceiling designs. Our standard and bespoke solutions help you beat acoustic challenges in a creative and effective way, ultimately improving the acoustic comfort and well-being of teams. Let's talk about your unique design ideas.