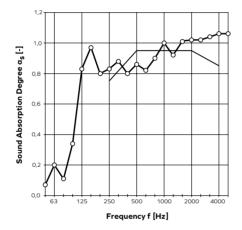

#### **Technical data**

| Dimensions         | 1800 × 2400 × 24mm<br>(70" × 94" × 0.94")<br>1200 × 2800 × 12mm<br>(47" × 10" × 0.47") | Sound absorption |
|--------------------|----------------------------------------------------------------------------------------|------------------|
| Composition        | 100 % PET<br>(min. 60 % post-consumer)                                                 |                  |
| Density            | 24 mm: 4000 g/m²<br>12 mm: 2400 g/m²                                                   |                  |
| Fire test          |                                                                                        |                  |
| DIN EN 13501-1     | B-s1, d0                                                                               |                  |
| ASTME84            | Class A                                                                                |                  |
| VOC Emission       |                                                                                        |                  |
| CDPH 01350         | Pass                                                                                   |                  |
| ISO 16000          | (CDPH/EHLB/Standard                                                                    |                  |
| EN 16516           | Method V1.2.)                                                                          |                  |
| Colour Fastness    |                                                                                        |                  |
| EN ISO 105-B02, A1 | Grade 6                                                                                |                  |

24 mm: 88 plastic bottles/m<sup>2</sup> Material reutilisation 12 mm: 53 plastic bottles/m<sup>2</sup> absorption

Environmental

24 mm: aw 0.55 (no airgap) aw 0.65 (50 mm / 2" air gap) aw 0.90 (100 mm/4" air gap)aw 0.95 (200 mm/8" air gap) 12 mm: aw 0.30 (no air gap)