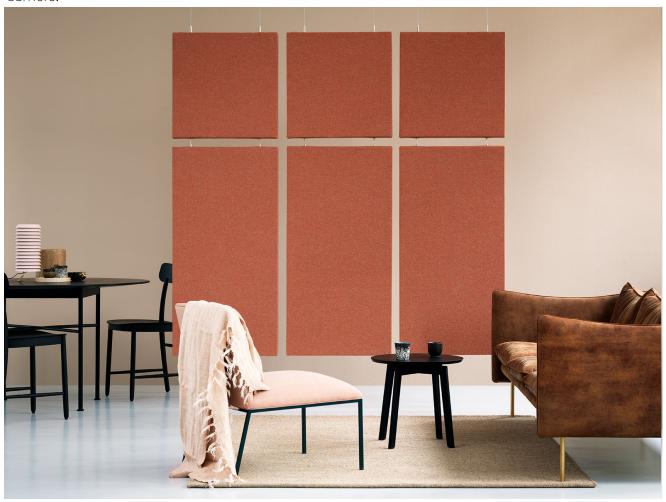

### Mute

Mute is a sound-absorbing module that can be combined in many ways. The absorbers are suspended separated by 2 or 4 inches. Suspend it from the ceiling to create space separators and effective sound barriers.

#### **Dimensions:**

47-1/4" x 49-3/16" 23-5/8" x 49-3/16" 23-5/8" x 72-13/16" 49-3/16" x 74-13/16" Thickness: 2-9/16" Cable Length: 5 feet

Other sizes available upon request