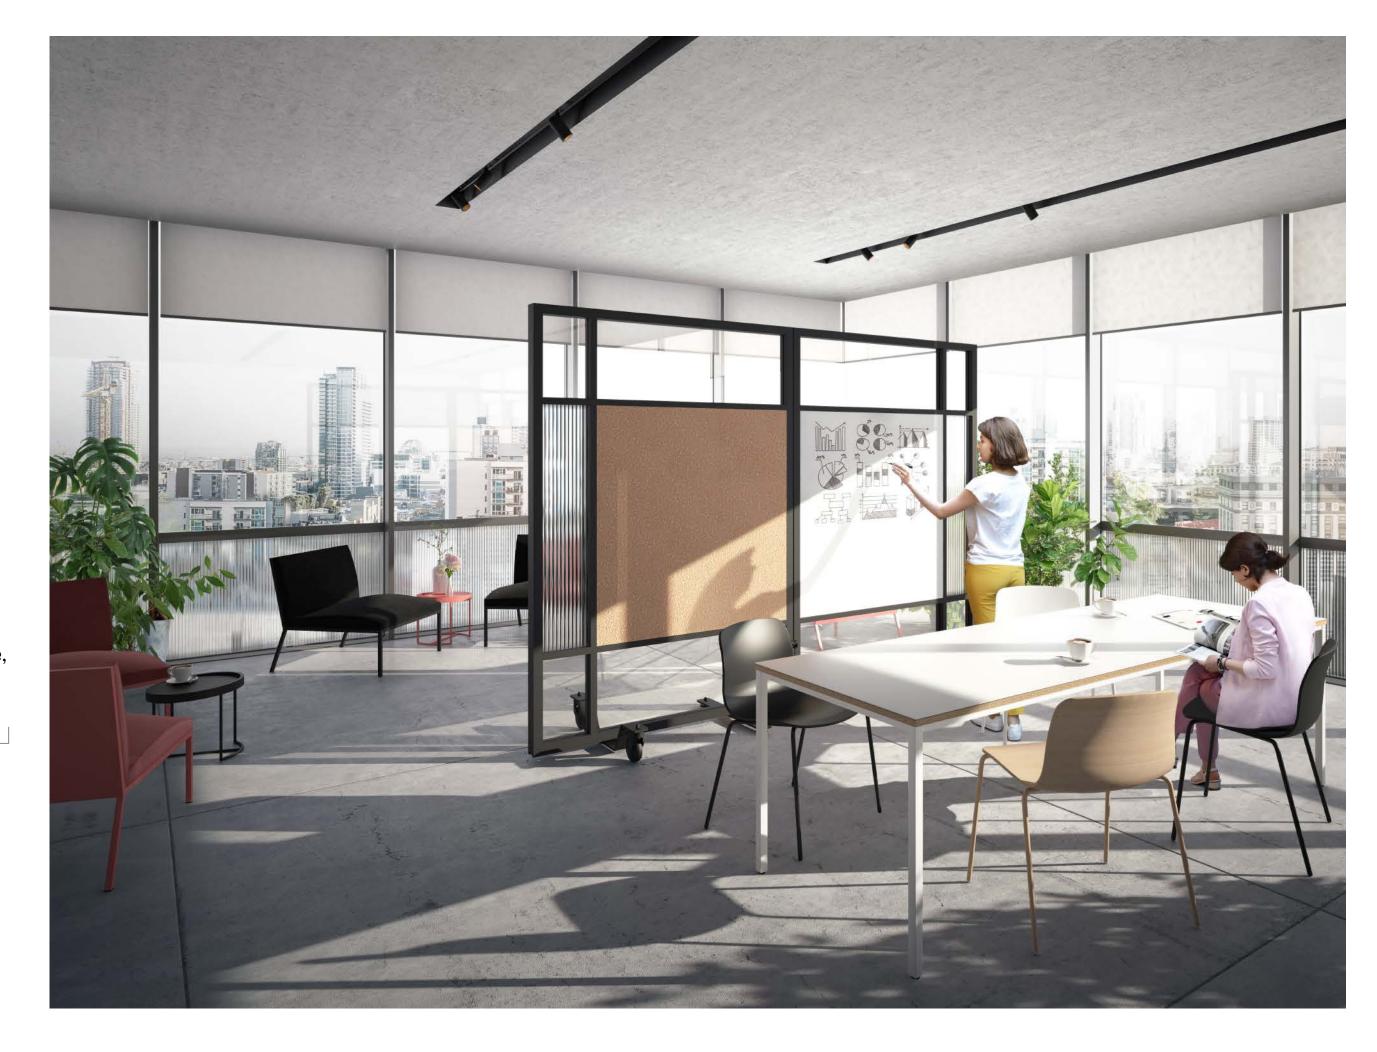

### **INTERACTIVE**

All the bells & whistles come together on this one. For going back to work today, you might want an integrated hand sanitizer dispenser, wastebasket and signage showing social distancing protocols. For tomorrow, you might want a standing desk, a bookshelf and all the plants.

Artis developed Flat Move with the dynamic workplace in mind, a mobile partition customized for every client need that can be used to flexibly divide offices and adapt the work space to changes in team size or room function without renovations or material waste. Thanks to this modularity, Flat Move is here to support clients on their way into an uncertain future and to reduce office plan anxiety, making dynamic transformations quick and easy within existing spaces.