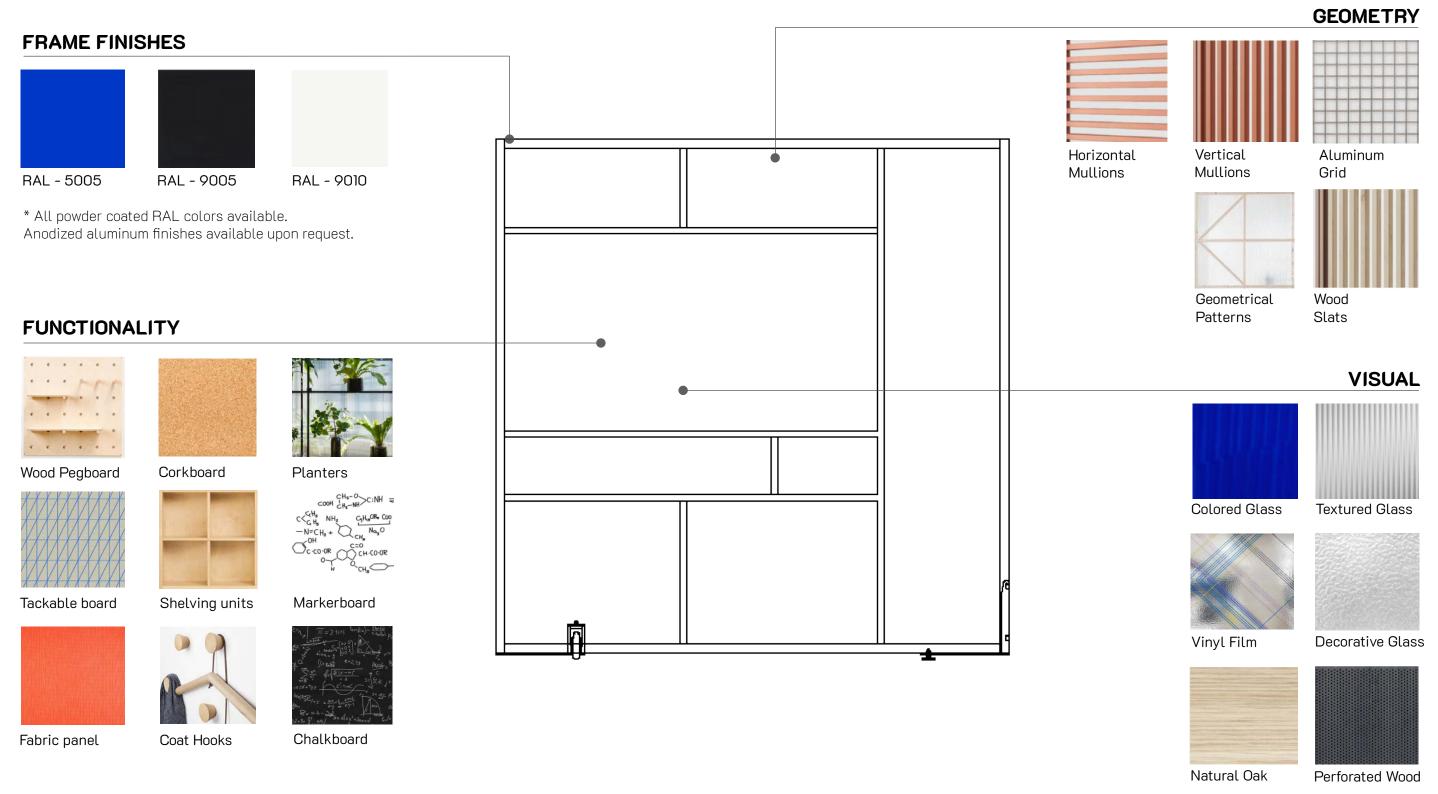

The units of Flat Move are modular and the design choices are limitless. You create, we fabricate. Whether you want a clean minimal look with all glass, or you want a highly functional feature wall for your shared workplace with marker boards, storage, standing desks and planters, you can design it.

### FRAMING & SIZES

- Flat move is a modular system created by up to three customizable portable room dividers
- 2-3/4" thick space divider, up to 8 feet wide by 8 feet tall. Three units combine to 24 feet long

#### MATERIALS & FINISHES

- Minimal aluminum frame available in anodized or in any RAL color in any combination
- Glass panels: tempered/laminated glass, colored glass, applied vinyl film, textured glass, acid etched