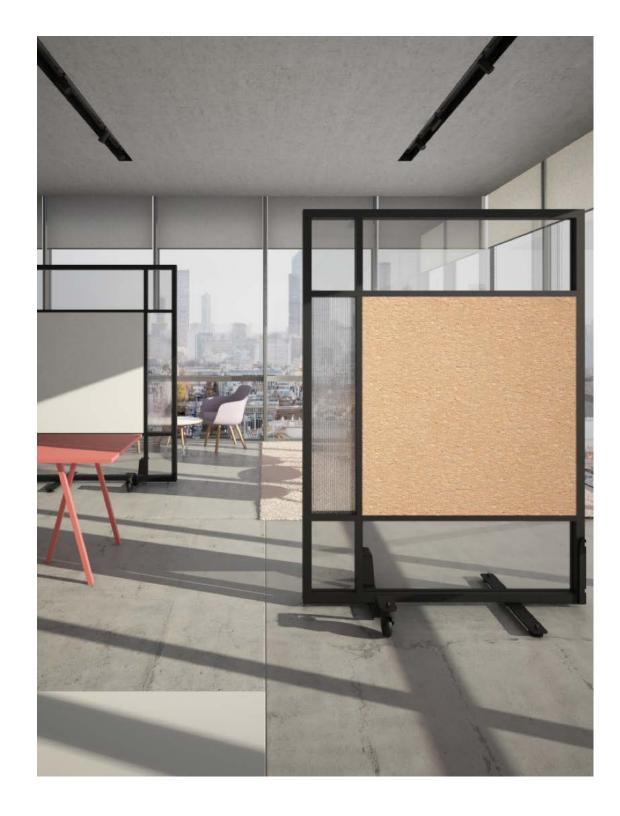

Flat Move by Artis is a modular wall system, created by up to three **customizable** portable room dividers. These **freestanding** walls are perfect for **flexible** office layouts and made to quickly transform existing spaces with no construction.

The units of Flat Move are modular and the design choices are limitless. You create, we fabricate. Whether you want a clean minimal look with all glass, or you want a highly functional feature wall for your shared workplace with marker boards, storage, standing desks and planters, you can design it.

Artis developed Flat Move with the dynamic workplace in mind, a mobile partition customized for every client need that can be used to flexibly divide offices and adapt the work space to changes in team size or room function without renovations or material waste. Thanks to this modularity, Flat Move is here to support clients on their way into an uncertain future and to reduce office plan anxiety, making dynamic transformations quick and easy within existing spaces.