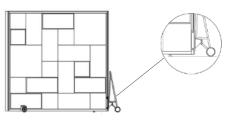

### FRAMING & SIZES

- Flat move is a modular system created by up to three customizable portable room dividers
- 2-3/4" thick space divider, up to 8 feet wide by 8 feet tall. Three units combine to 24 feet long

#### SHIPPING & LEAD TIMES

- 8 to 10 weeks from approved drawings
- The entire Flat Move assembly and trolley will be shipped in a single crate and Habitat Matter can provide professional installation anywhere in the US if needed.