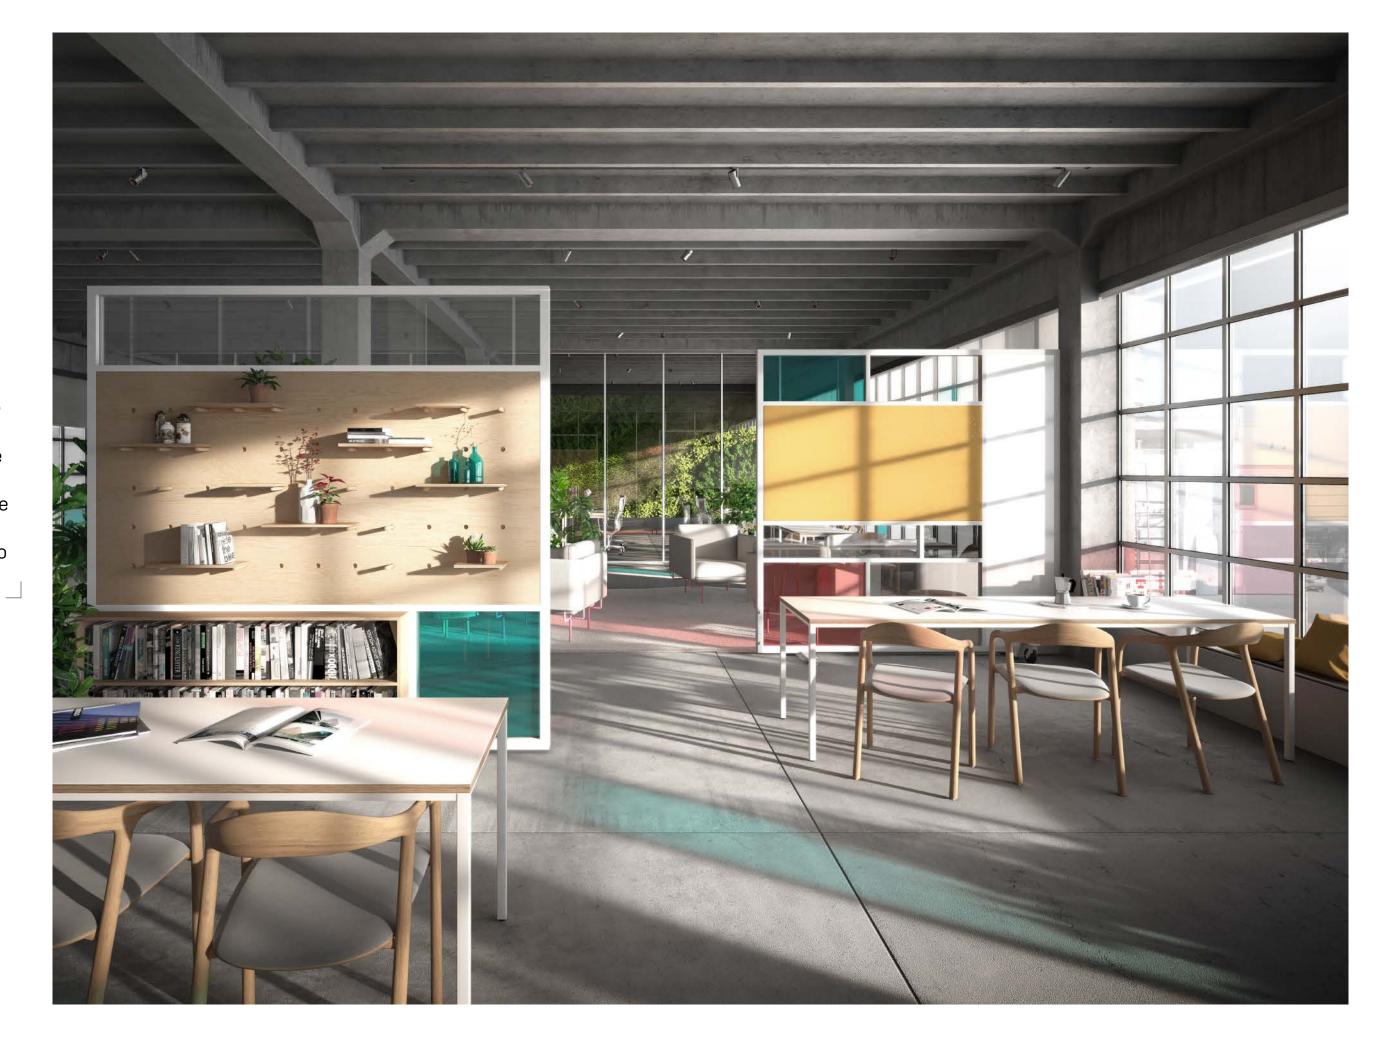

## **RUBIK**

Bookshelves, cubbies, storage units, the 1 foot deep modules can adapt it all. They can be open on both sides, just one side, or fully enclosed. The specific layout is up to you and can be different on each side.

## WOOD

A classic look with 4"x1" vertical wood slats set at a 45-degree angle, the louver style provides subtle visual privacy. Reminiscent of a vanity screen, these are great for seating or reception areas and hotel lobbies. For a less classic look Flat Move can include a wooden pegboard shelf with wooden pegs and moveable shelves, ideal for your store, home office or workplace.

The units of Flat Move are modular and the design choices are limitless. You create, we fabricate. Whether you want a clean minimal look with all glass, or you want a highly functional feature wall for your shared workplace with marker boards, storage, standing desks and planters, you can design it.