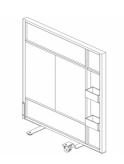

## **RUBIK**

Bookshelves, cubbies, storage units, the 1 foot deep modules can adapt it all. They can be open on both sides, just one side, or fully enclosed. The specific layout is up to you and can be different on each side.