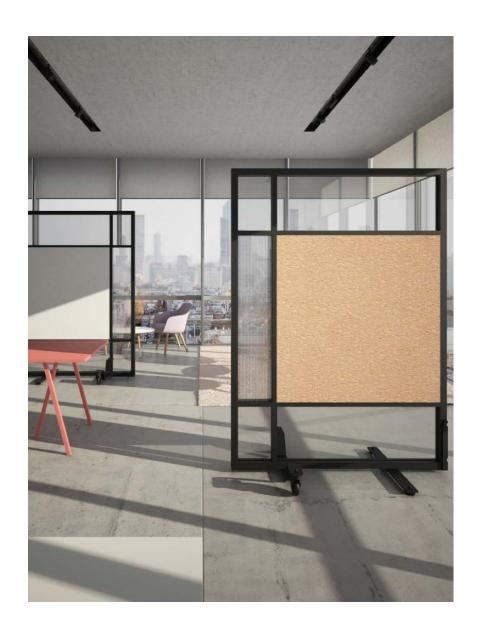

## WOOD

A classic look with 4"x1" vertical wood slats set at a 45-degree angle, the louver style provides subtle visual privacy. Reminiscent of a vanity screen, these are great for seating or reception areas and hotel lobbies. For a less classic look Flat Move can include a wooden pegboard shelf with wooden pegs and moveable shelves, ideal for your store, home office or workplace.