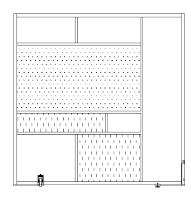

## **VISUAL**

This truly movable glass partition wall gives you the ability to divide rooms while still allowing light to pass through, so the layout still feels open. Unique to Visual, you can use shaped glass and various colors for the framing - let your imagination run wild.