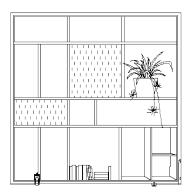

## **VISUAL**

This truly movable glass partition wall gives you the ability to divide rooms while still allowing light to pass through, so the layout still feels open. Unique to Visual, you can use shaped glass and various colors for the framing - let your imagination run wild.