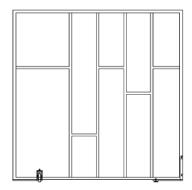

## **RUBIK**

Bookshelves, cubbies, storage units, the 1 foot deep modules can adapt it all. They can be open on both sides, just one side, or fully enclosed. The specific layout is up to you and can be different on each side.