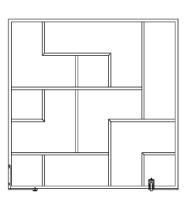

## **RUBIK**

Bookshelves, cubbies, storage units, the 1 foot deep modules can adapt it all. They can be open on both sides, just one side, or fully enclosed. The specific layout is up to you and can be different on each side.