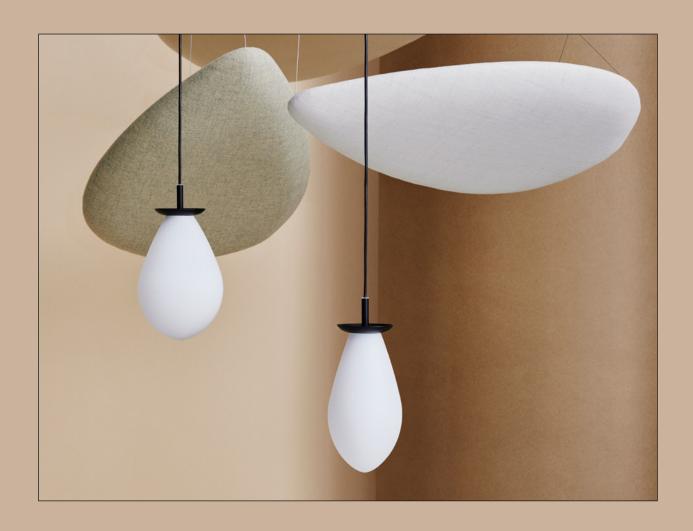

## **Delta Lamp**

Delta Lamp is a suspended lamp in our Delta series where the soft design is easily recognized. The glass shade of hand made opal glass and it's thickness & quality creates an even and pleasing light scattering. Combine with Delta Ceiling absorber to create a beautiful installation, or use on it's own.

#### **Product Description**

Standard lacquer: Installation: LED-Lamp:

: LED G9 Opal Glass

Black NCS S 9000-N

Terminal block in ceiling rose

Dimensions: approximate H300xB190xD130 mm