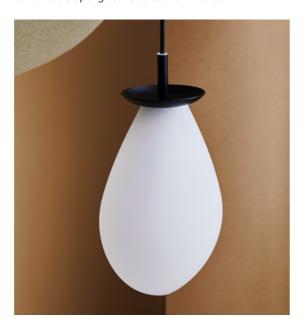

## **Delta Lamp**

Delta Lamp is a suspended lamp in our Delta series where the soft design is easily recognized. The glass shade of hand made opal glass and it's thickness & quality creates an even and pleasing light scattering. Combine with Delta Ceiling absorber to create a beautiful installation, or use on it's own.

#### **Product Description**

Standard lacquer: Installation: LED-Lamp:

: LED G9 Opal Glass

Black NCS S 9000-N

Terminal block in ceiling rose

Dimensions: approximate H300xB190xD130 mm