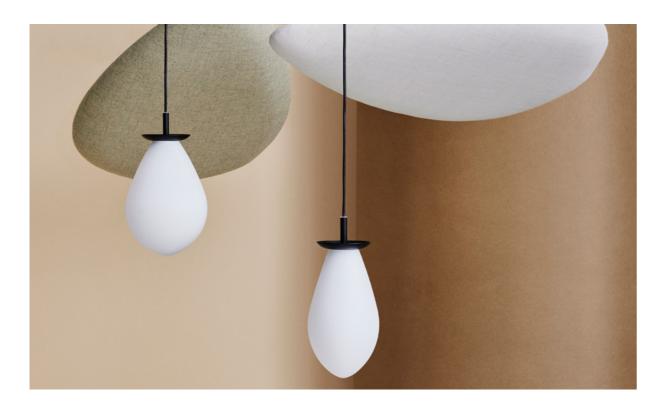

## **Delta Lamp**

Delta Lamp is a suspended lamp in our Delta series where the soft design is easily recognized. The glass shade of hand made opal glass and it's thickness & quality creates an even and pleasing light scattering. Combine with Delta Ceiling absorber to create a beautiful installation, or use on it's own.

#### **Product Description**

Standard lacquer: Installation: LED-Lamp:

: LED G9 Opal Glass

Black NCS S 9000-N

Terminal block in ceiling rose

Dimensions: approximate H300xB190xD130 mm