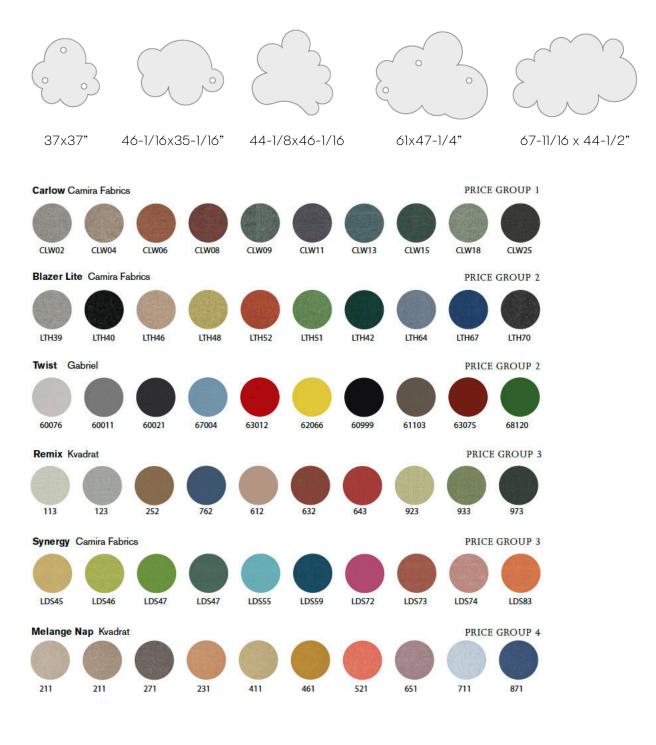

#### Sizes:

37 x 37" 46-1/16 x 35-1/16" 44-1/8 x 46-1/16" 61 x 47-1/4" 67-11/16 x 44-1/2" Thickness 2-1/16"

#### Standard fabrics:

Camira fabrics: Cara (1), Carlow (1), Blazer Lite(2) Synergy(3) Gabriel: Event Screen (1), Twist (2), Gaja (3) Kvadrat:Floyd screen (2),Remix (3),Melange Nap, Fiord(4)

Other fabrics available upon request

# Cloudz

The following fabrics and colors are standard, other fabrics available upon request.

HABITAT MATTER Rebeca Alba | 917.862.0670 | rebeca@habitatmatter.com