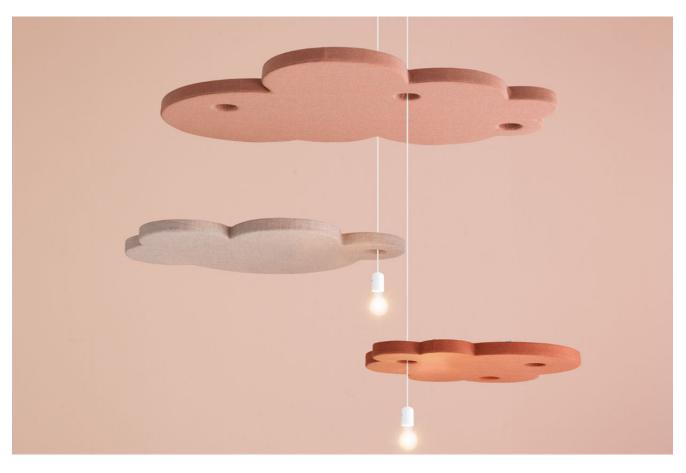

# Cloudz

The cloudz ceiling absorbers are designed to be suspended in layers one above each other. They are available in five different sizes to create a playful undulating floating absorption layer.

#### Sizes:

37 x 37" 46-1/16 x 35-1/16" 44-1/8 x 46-1/16" 61 x 47-1/4" 67-11/16 x 44-1/2" Thickness 2-1/16"

#### Design:

Designed by Lisa Notman Perforated MDF core with mineral wood filling and external fabric cover.