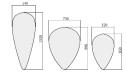

#### Sizes:

Delta One: 21-1/4" x 52-3/8" Delta Two: 28-3/4" x 39" Delta One: 20-1/2" x 32-11/16"