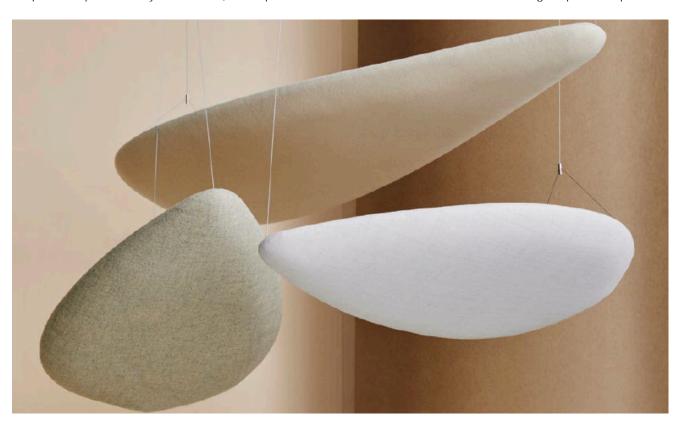

## Delta

Delta is a sound absorbing system floating in the air like a soft and generous flight of kites. Soft petals or pebbles polished by the waves, delta protects the user from noise while delimiting a space of quiet.

#### Sizes:

Delta One: 21-1/4" x 52-3/8" Delta Two: 28-3/4" x 39" Delta One: 20-1/2" x 32-11/16"

#### Design:

Designed by Constance Guisset MDF core with mineral wool filling and external fabric cover.