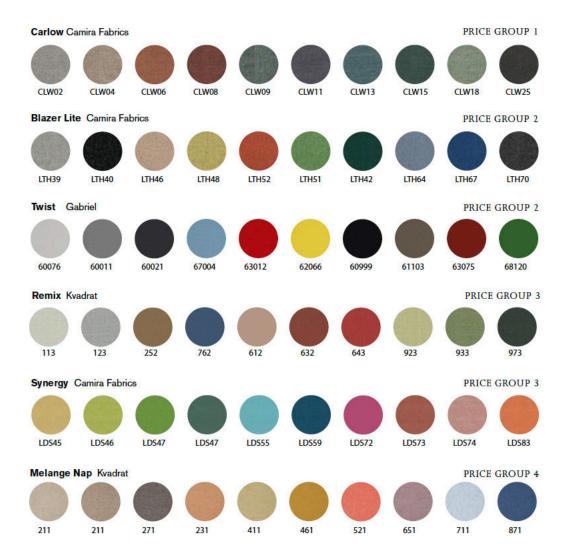

#### Standard fabrics:

Camira fabrics: Cara (1), Carlow (1), Blazer Lite(2), Synergy(3) Gabriel: Event Screen (1), Twist (2), Gaja (3) Kvadrat: Floyd screen (2), Remix (3), Melange Nap, Fiord(4)

Other fabrics available upon request.

## Delta

The following fabrics and colors are only a selection, for more colors check: zilenzio.se. Color deviation can occur when viewing PDF and print. To see exact fabric colors please order sample from us: sayhi@habitatmaytter.com