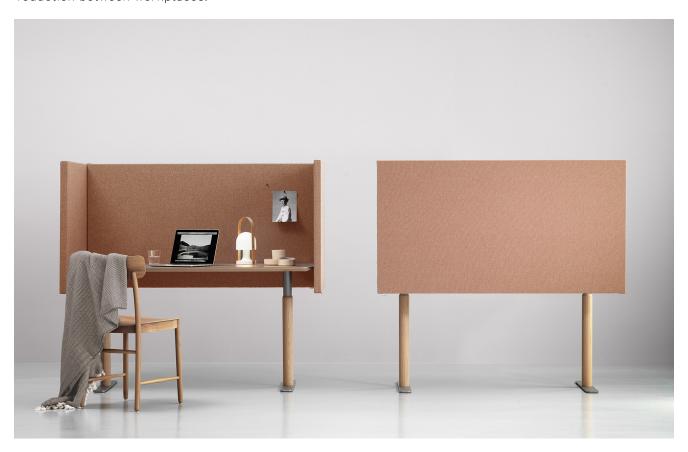

## Dezibel

Dezibel has been developed to provide the best possible design with optimal dimensions for noise reduction between workplaces.

#### Sizes:

Widths: 25-3/16", 33-1/16", 37", 47-1/14", 55-1/8", 63", 70-7/8", 78-3/4" Height above table top: 23-5/8"

Thickness: 2-3/8"

## Design:

Perforated MDF with rockwool filling

Base: painted steel RAL 7032, Legs in white stained ash finish

How to spec: