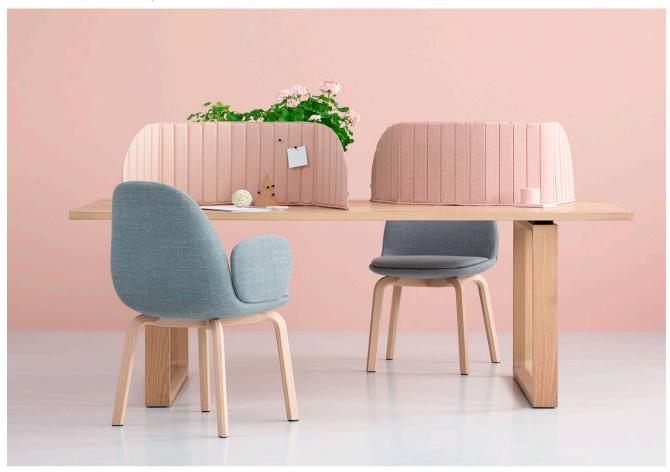

### Focus table screen

We have noticed that something is missing that we can use to create our own personal nook in public areas. Focus is a textile table screen with a flexible design that makes it possible to give the screen the desired shape. It is easy to fold and store.

#### Sizes:

Width: 46-5/8", 77-15/16", 116-15/16" Height: 12-5/8", 17-11/16" Thickness: 3/8"

#### Standard Fabrics:

Camira: Cara (1), Blazer (3), Blazer Lite (2) Gabriel: Event Screen (1), Hush (1), Twist (2), Gaja(3) Kvadrat: Lucia (2), Remix (3), Hallingdal (4), Steelcut Trio (4)

Other fabrics available upon request

#### How to spec:

The screen surface is composed entirely of fabric, structure in 1/8" MDF strips

Focus screen 82-11/16" x 47-1/4" Remix fabric

HABITAT MATTER

Rebeca Alba 917.862.0670 | rebeca@habitatmatter.com