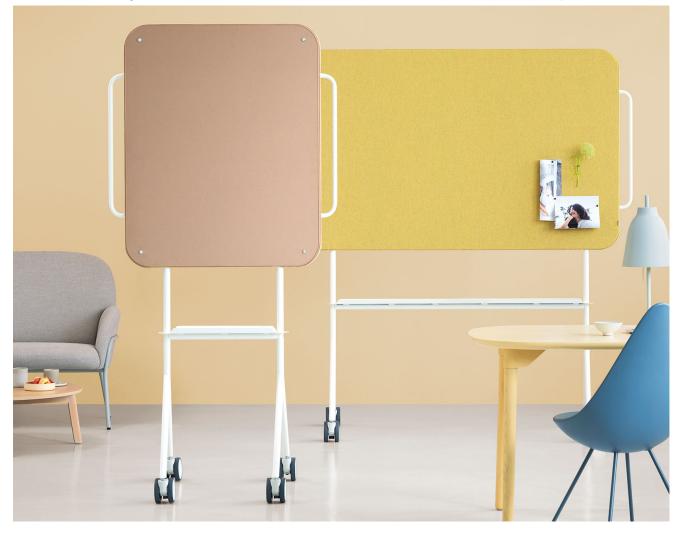

## Mezzo

The wheeled floor screen Mezzo is a versatile mobile project screen; a sound absorber, a magnetic whiteboard on the glass side and a noticeboard on the fabric side, all combined into one product.

#### Dimensions:

Size 1: 31-1/2" x 39-3/8" Size 2: 63" x 39-3/8" Thickness: 1-3/4" Absorber thickness: 2-1/16" Wall spacing: 3/8"

Designed by  $\underline{Note}$ 