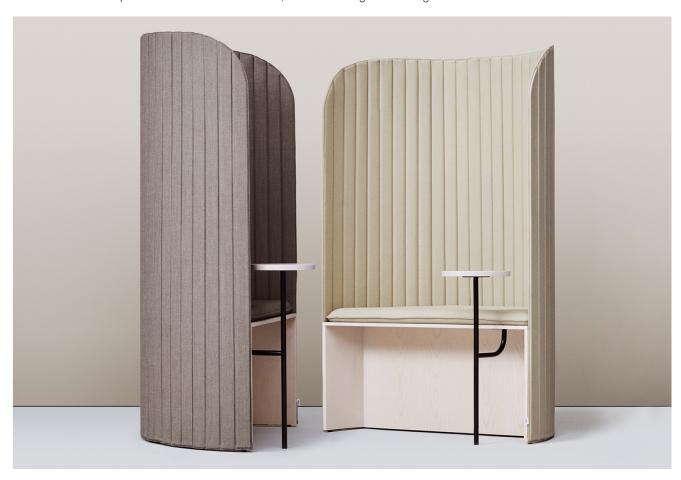

### Focus Pod

Focus Pod is a seating unit with a high backrest and personal table that give the sound-absorbing furniture an encapsulated and intimate feel, while adding a calming effect in the room.

#### Dimensions:

Width: 39-3/8" Height: 59-1/16" Thickness: 3/8"

Table diameter: Ø 9-13/16" Height above floor: 25-9/16"

Design:

Wood: White Stained Ash Metal: Black RAL 9005 Optional Power & USB