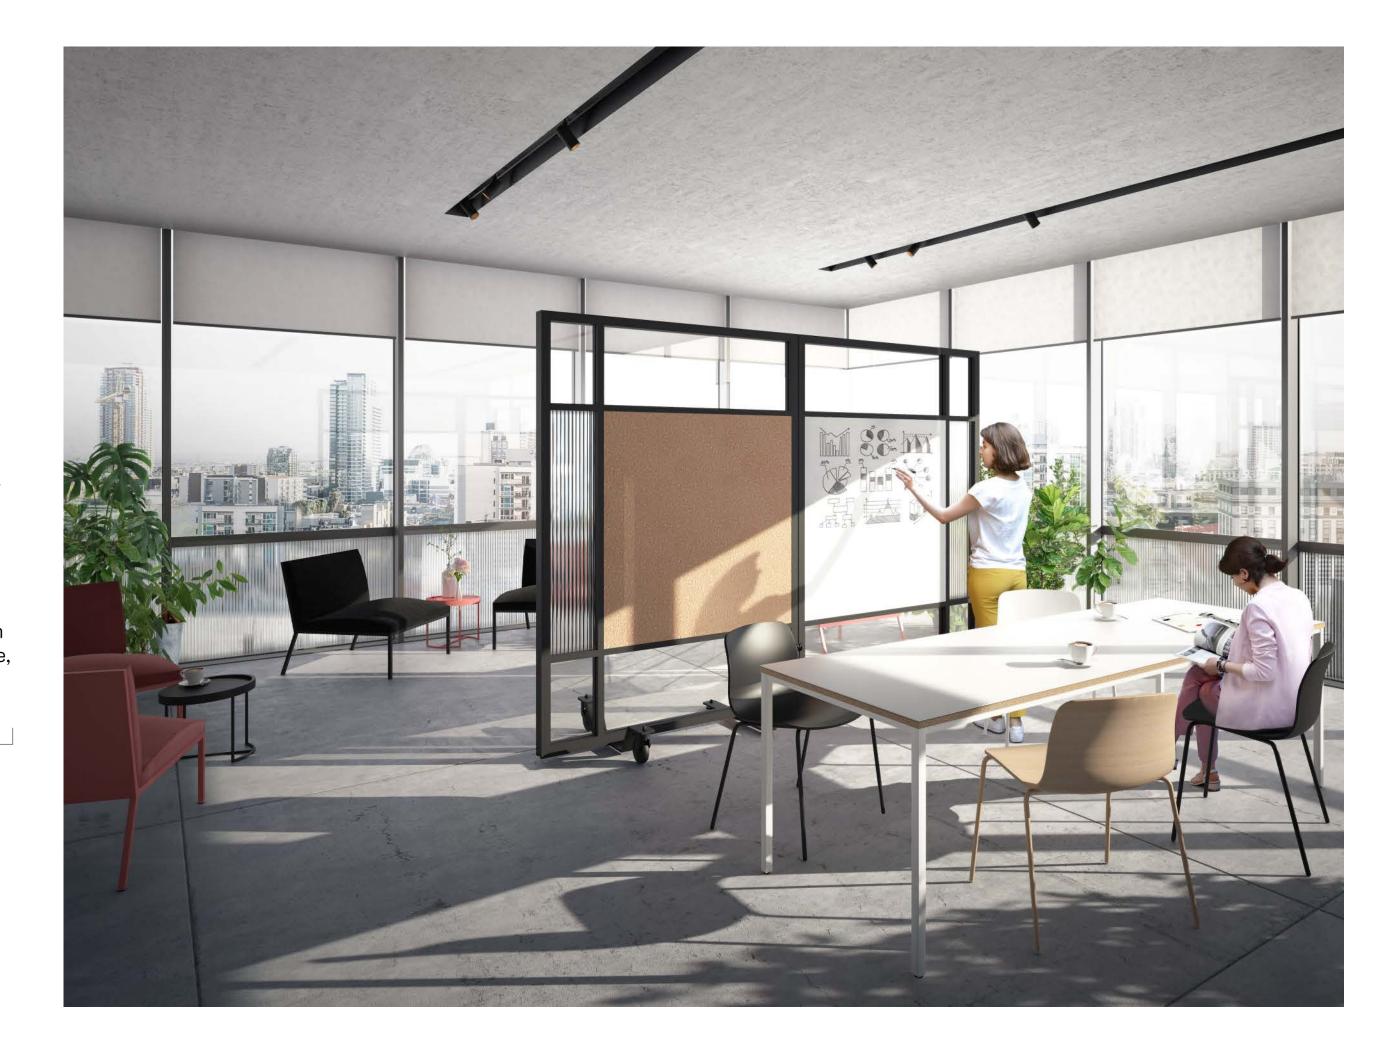

### **INTERACTIVE**

All the bells & whistles come together on this one. For going back to work today, you might want an integrated hand sanitizer dispenser, wastebasket and signage showing social distancing protocols. For tomorrow, you might want a standing desk, a bookshelf and all the plants.

The units of Flat Move are modular and the design choices are limitless. You create, we fabricate. Whether you want a clean minimal look with all glass, or you want a highly functional feature wall for your shared workplace with marker boards, storage, standing desks and planters, you can design it.