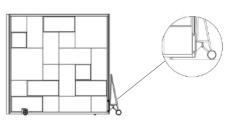

## **RUBIK**

Bookshelves, cubbies, storage units, the 1 foot deep modules can adapt it all. They can be open on both sides, just one side, or fully enclosed. The specific layout is up to you and can be different on each side.

The units of Flat Move are modular and the design choices are limitless. You create, we fabricate. Whether you want a clean minimal look with all glass, or you want a highly functional feature wall for your shared workplace with marker boards, storage, standing desks and planters, you can design it.