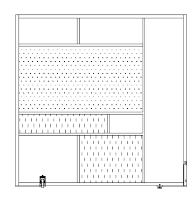

## **VISUAL**

This truly movable glass partition wall gives you the ability to divide rooms while still allowing light to pass through, so the layout still feels open. Unique to Visual, you can use shaped glass and various colors for the framing - let your imagination run wild.