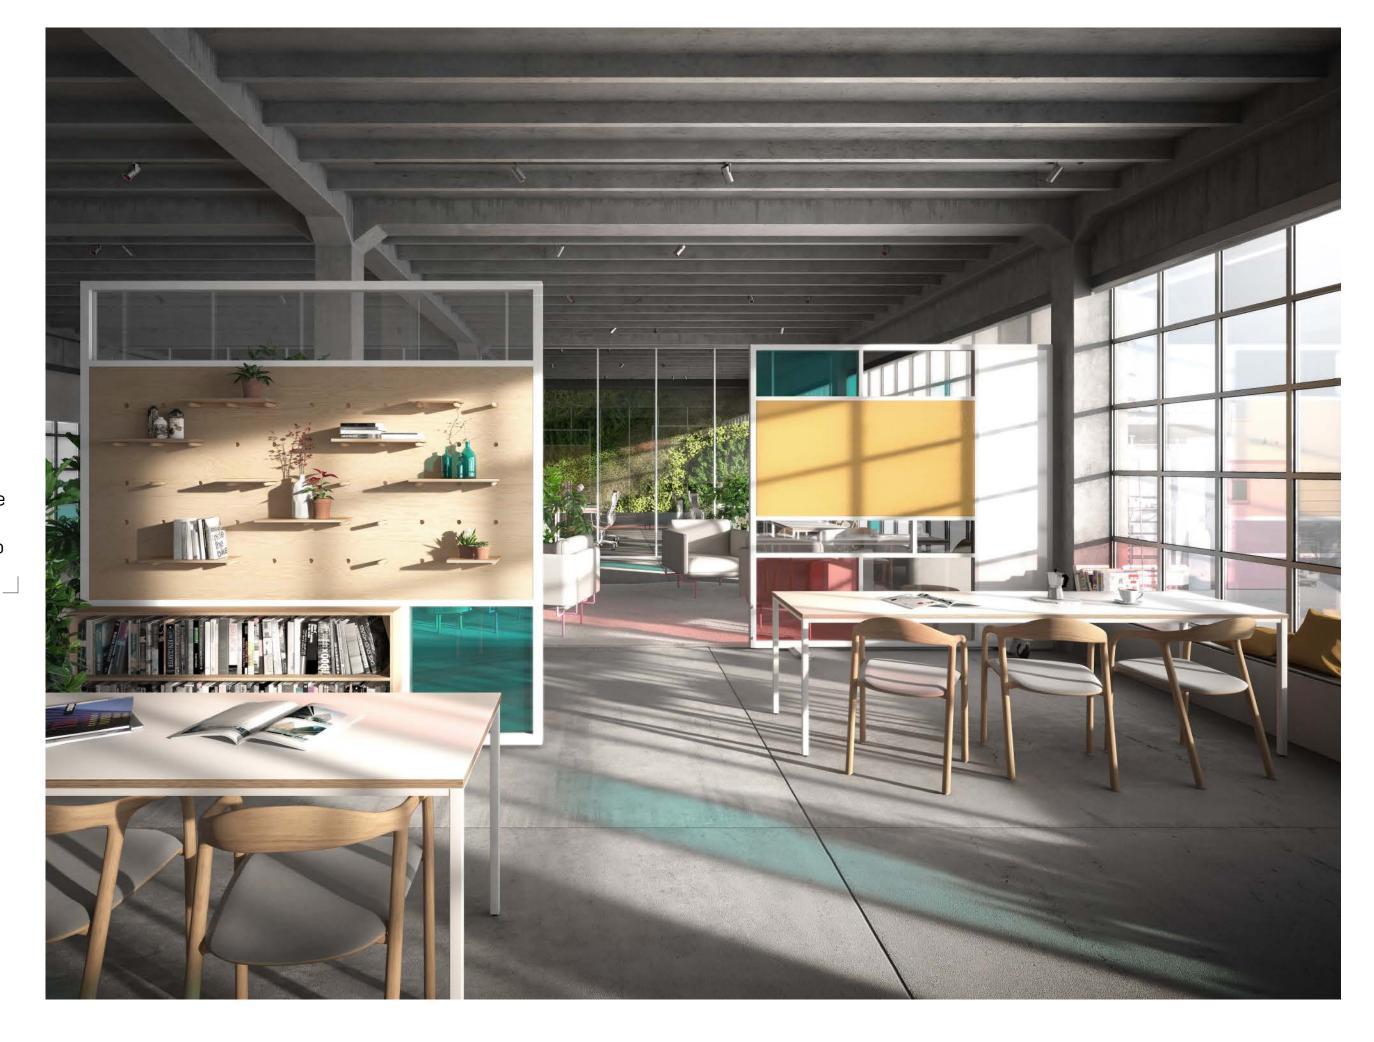

The units of Flat Move are modular and the design choices are limitless. You create, we fabricate. Whether you want a clean minimal look with all glass, or you want a highly functional feature wall for your shared workplace with marker boards, storage, standing desks and planters, you can design it.

# Flat Move, why?

Freestanding & movable: no need to attach to floors, walls or ceilings Modular: shape flat move to your requirements and design aesthetic

Easy: anyone can design Flat Move

Made to last: for a sustainable future, the workplace needs to stay flexible