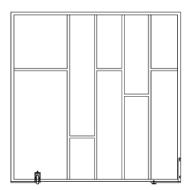

## **RUBIK**

Bookshelves, cubbies, storage units, the 1 foot deep modules can adapt it all. They can be open on both sides, just one side, or fully enclosed. The specific layout is up to you and can be different on each side.