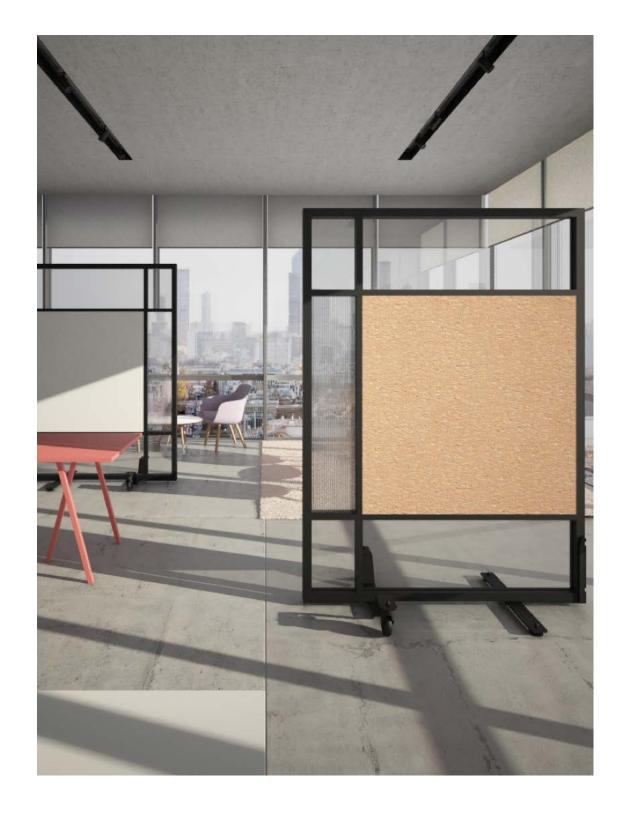

FLAT MOVE

**A**rtis

Flat Move by Artis is a modular wall system, created by up to three **customizable** portable room dividers. These **freestanding** walls are perfect for **flexible** office layouts and made to quickly transform existing spaces with no construction.

### FRAMING & SIZES

- Flat move is a modular system created by up to three customizable portable room dividers
- 2-3/4" thick space divider, up to 8 feet wide by 8 feet tall. Three units combine to 24 feet long