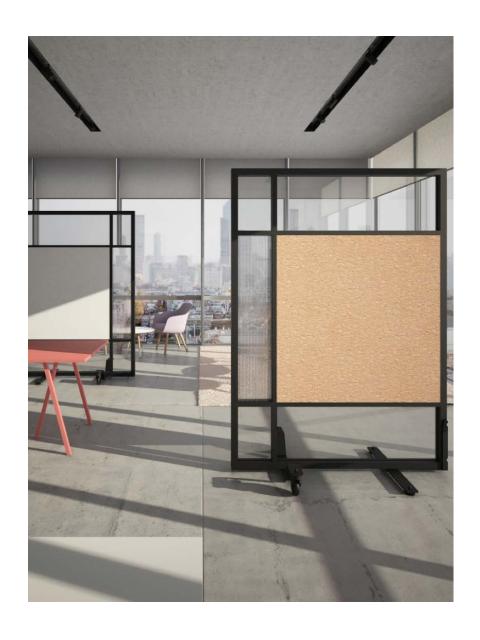

FLAT MOVE

**A**rtis

Flat Move by Artis is a modular wall system, created by up to three **customizable** portable room dividers. These **freestanding** walls are perfect for **flexible** office layouts and made to quickly transform existing spaces with no construction.

### FRAMING & SIZES

- Flat move is a modular system created by up to three customizable portable room dividers
- 2-3/4" thick space divider, up to 8 feet wide by 8 feet tall. Three units combine to 24 feet long

#### MATERIALS & FINISHES

- Minimal aluminum frame available in anodized or in any RAL color in any combination
- Glass panels: tempered/laminated glass, colored glass, applied vinyl film, textured glass, acid etched