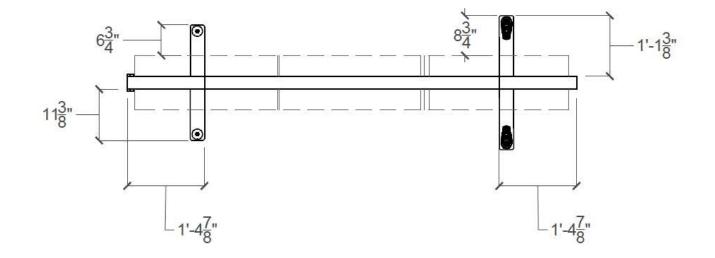

#### FRAMING & SIZES

- Flat move is a modular system created by up to three customizable portable room dividers
- 2-3/4" thick space divider, up to 8 feet wide by 8 feet tall.