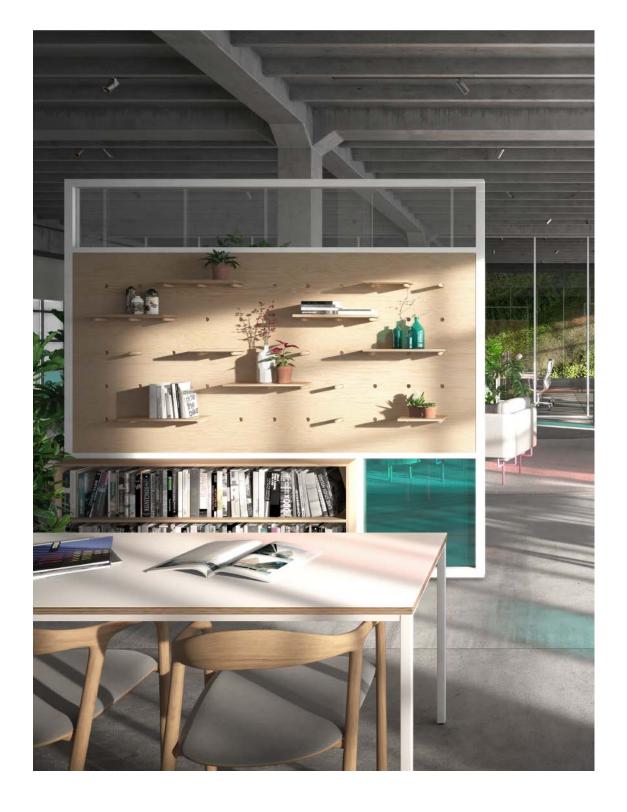

## WOOD

A classic look with 4"x1" vertical wood slats set at a 45-degree angle, the louver style provides subtle visual privacy. Reminiscent of a vanity screen, these are great for seating or reception areas and hotel lobbies. For a less classic look Flat Move can include a wooden pegboard shelf with wooden pegs and moveable shelves, ideal for your store, home office or workplace.