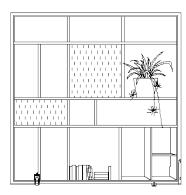

## **VISUAL**

This truly movable glass partition wall gives you the ability to divide rooms while still allowing light to pass through, so the layout still feels open. Unique to Visual, you can use shaped glass and various colors for the framing - let your imagination run wild.

The units of Flat Move are modular and the design choices are limitless. You create, we fabricate. Whether you want a clean minimal look with all glass, or you want a highly functional feature wall for your shared workplace with marker boards, storage, standing desks and planters, you can design it.