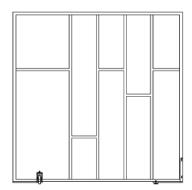

### **RUBIK**

Bookshelves, cubbies, storage units, the 1 foot deep modules can adapt it all. They can be open on both sides, just one side, or fully enclosed. The specific layout is up to you and can be different on each side.