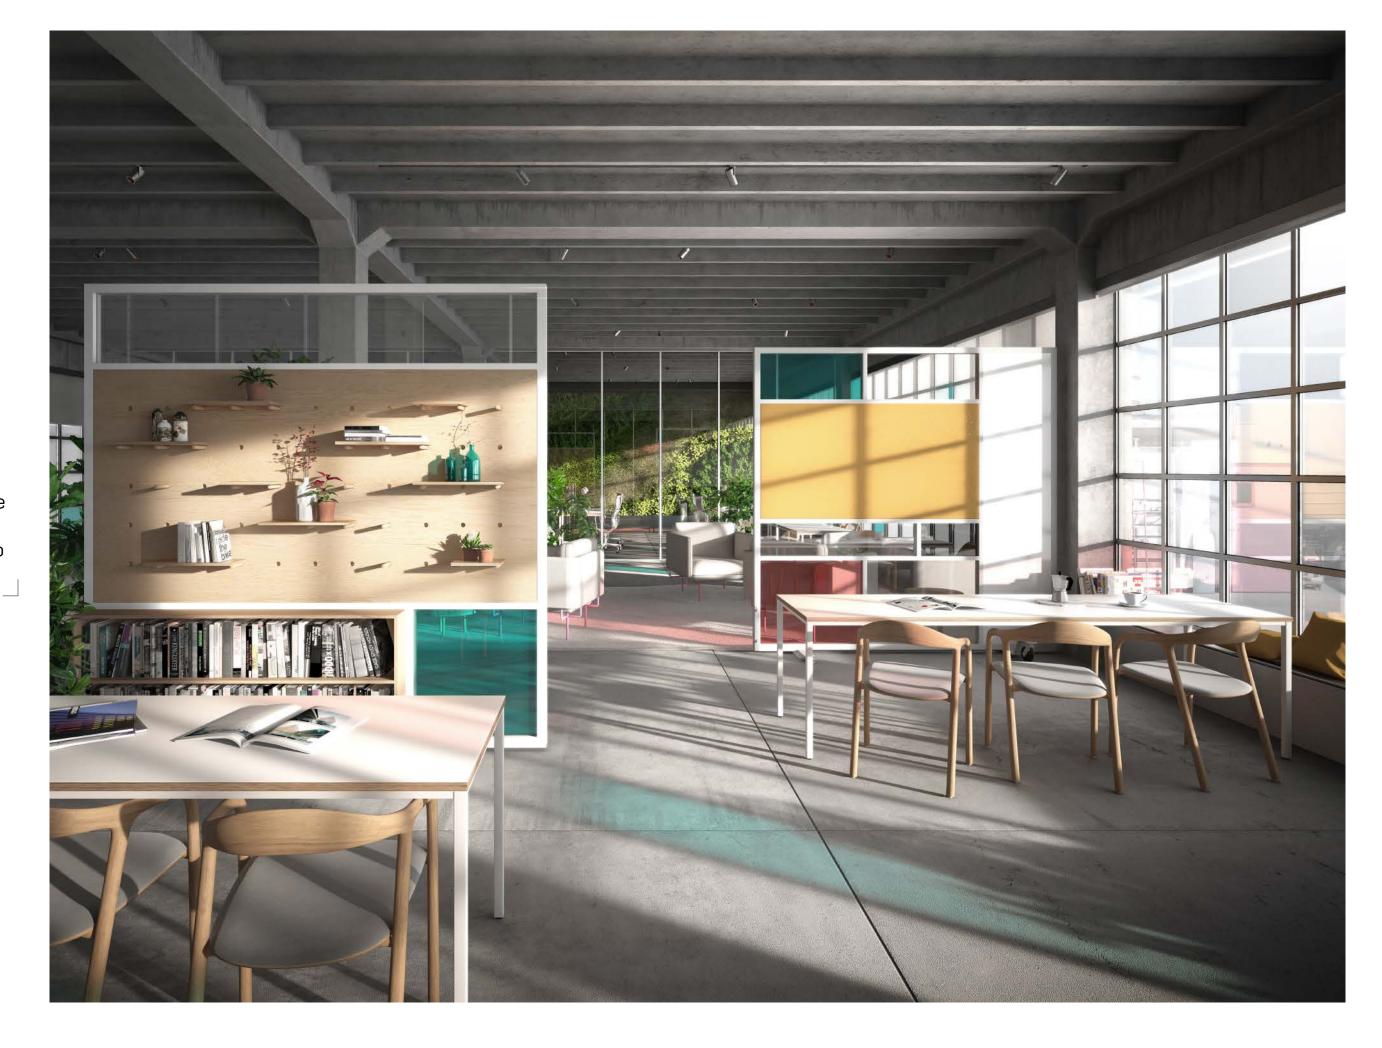

### **RUBIK**

Bookshelves, cubbies, storage units, the 1 foot deep modules can adapt it all. They can be open on both sides, just one side, or fully enclosed. The specific layout is up to you and can be different on each side.

## WOOD

A classic look with 4"x1" vertical wood slats set at a 45-degree angle, the louver style provides subtle visual privacy. Reminiscent of a vanity screen, these are great for seating or reception areas and hotel lobbies. For a less classic look Flat Move can include a wooden pegboard shelf with wooden pegs and moveable shelves, ideal for your store, home office or workplace.

The units of Flat Move are modular and the design choices are limitless. You create, we fabricate. Whether you want a clean minimal look with all glass, or you want a highly functional feature wall for your shared workplace with marker boards, storage, standing desks and planters, you can design it.