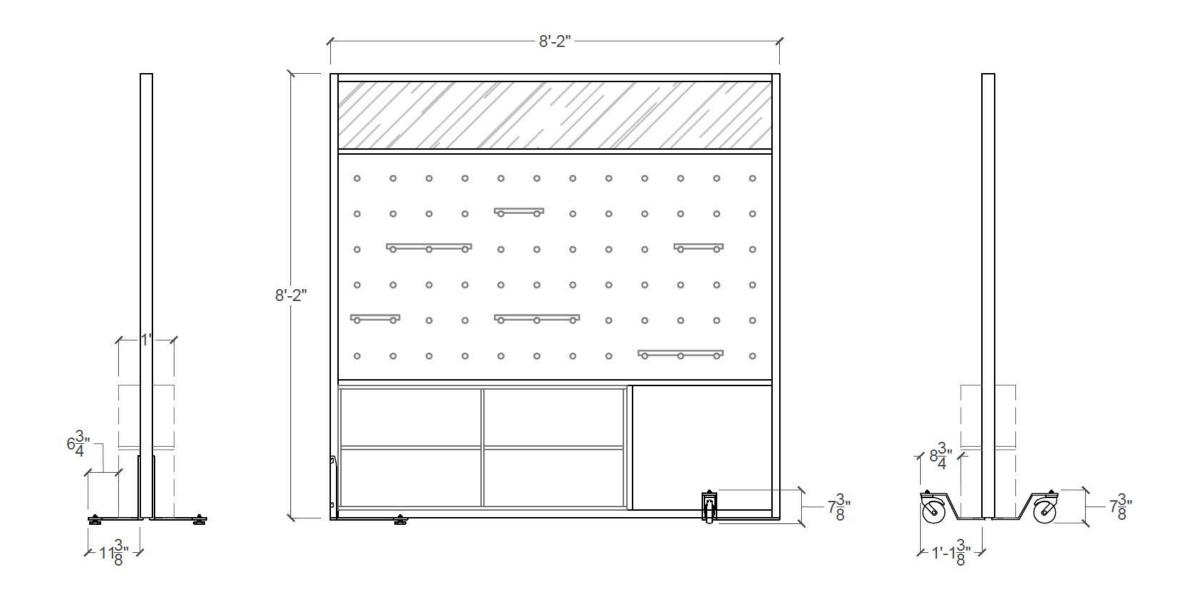

## WOOD

A classic look with 4"x1" vertical wood slats set at a 45-degree angle, the louver style provides subtle visual privacy. Reminiscent of a vanity screen, these are great for seating or reception areas and hotel lobbies. For a less classic look Flat Move can include a wooden pegboard shelf with wooden pegs and moveable shelves, ideal for your store, home office or workplace.

#### FRAMING & SIZES

- Flat move is a modular system created by up to three customizable portable room dividers
- 2-3/4" thick space divider, up to 8 feet wide by 8 feet tall.