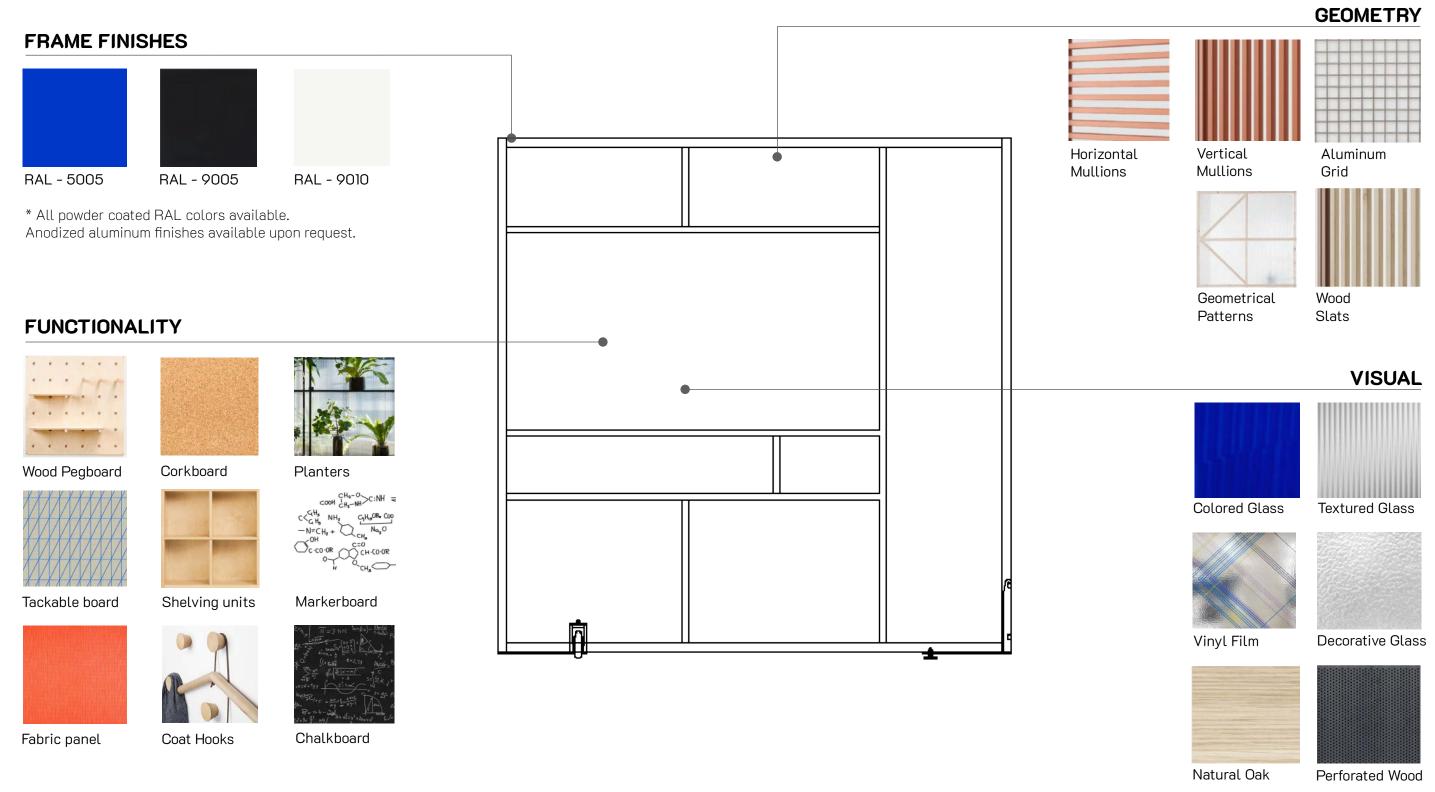

#### FRAMING & SIZES

- Flat move is a modular system created by up to three customizable portable room dividers
- 2-3/4" thick space divider, up to 8 feet wide by 8 feet tall.

#### MATERIALS & FINISHES

- Minimal aluminum frame available in anodized or in any RAL color in any combination
- Glass panels: tempered/laminated glass, colored glass, applied vinyl film, textured glass, acid etched

The units of Flat Move are modular and the design choices are limitless. You create, we fabricate. Whether you want a clean minimal look with all glass, or you want a highly functional feature wall for your shared workplace with marker boards, storage, standing desks and planters, you can design it.