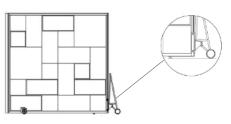

#### FRAMING & SIZES

- Flat move is a modular system created by up to three customizable portable room dividers
- 2-3/4" thick space divider, up to 8 feet wide by 8 feet tall.

### **SHIPPING & LEAD TIMES**

- 8 to 10 weeks from approved drawings
- The entire Flat Move assembly and trolley will be shipped in a single crate and Habitat Matter can provide professional installation anywhere in the US if needed.