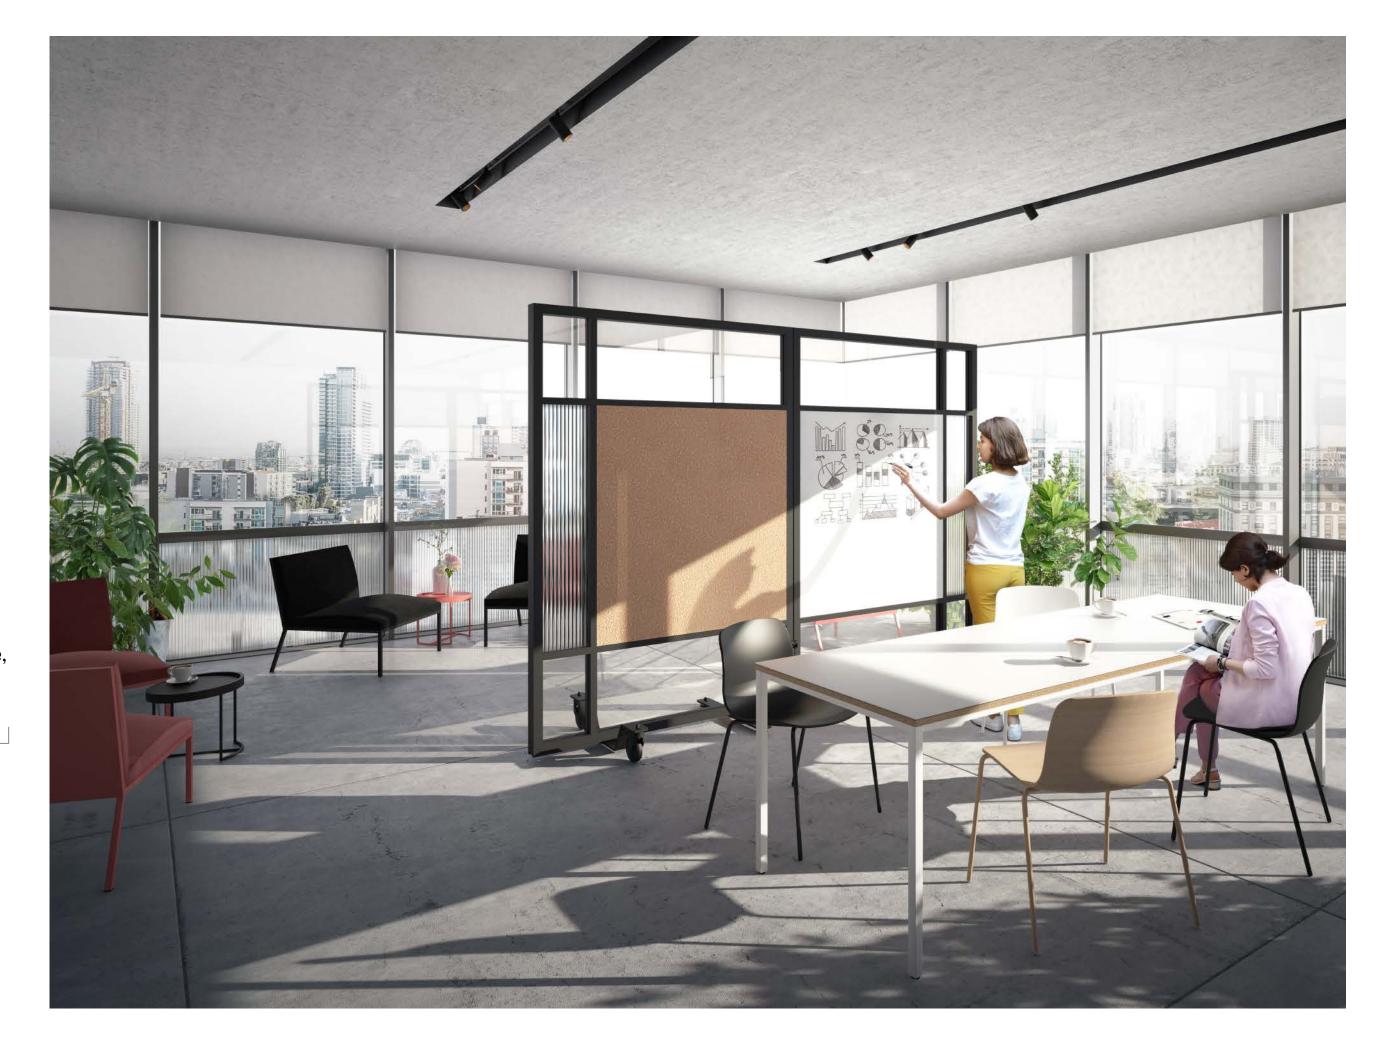

### **INTERACTIVE**

All the bells & whistles come together on this one. For going back to work today, you might want an integrated hand sanitizer dispenser, wastebasket and signage showing social distancing protocols. For tomorrow, you might want a standing desk, a bookshelf and all the plants.

The units of Flat Move are modular and the design choices are limitless. You create, we fabricate. Whether you want a clean minimal look with all glass, or you want a highly functional feature wall for your shared workplace with marker boards, storage, standing desks and planters, you can design it.