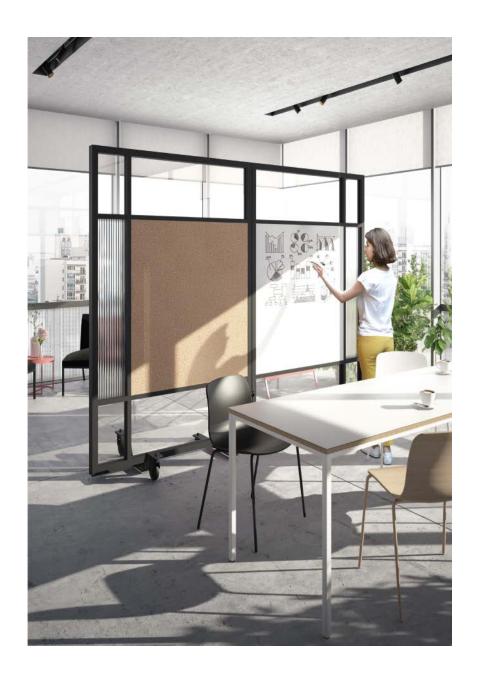

### **INTERACTIVE**

All the bells & whistles come together on this one. For going back to work today, you might want an integrated hand sanitizer dispenser, wastebasket and signage showing social distancing protocols. For tomorrow, you might want a standing desk, a bookshelf and all the plants.

The units of Flat Move are modular and the design choices are limitless. You create, we fabricate. Whether you want a clean minimal look with all glass, or you want a highly functional feature wall for your shared workplace with marker boards, storage, standing desks and planters, you can design it.