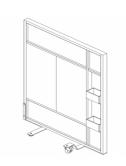

### **RUBIK**

Bookshelves, cubbies, storage units, the 1 foot deep modules can adapt it all. They can be open on both sides, just one side, or fully enclosed. The specific layout is up to you and can be different on each side.

## WOOD

A classic look with 4"x1" vertical wood slats set at a 45-degree angle, the louver style provides subtle visual privacy. Reminiscent of a vanity screen, these are great for seating or reception areas and hotel lobbies. For a less classic look Flat Move can include a wooden pegboard shelf with wooden pegs and moveable shelves, ideal for your store, home office or workplace.