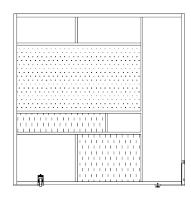

## **VISUAL**

This truly movable glass partition wall gives you the ability to divide rooms while still allowing light to pass through, so the layout still feels open. Unique to Visual, you can use shaped glass and various colors for the framing - let your imagination run wild.

The units of Flat Move are modular and the design choices are limitless. You create, we fabricate. Whether you want a clean minimal look with all glass, or you want a highly functional feature wall for your shared workplace with marker boards, storage, standing desks and planters, you can design it.