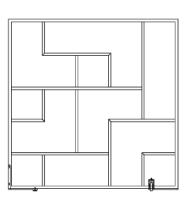

### **RUBIK**

Bookshelves, cubbies, storage units, the 1 foot deep modules can adapt it all. They can be open on both sides, just one side, or fully enclosed. The specific layout is up to you and can be different on each side.