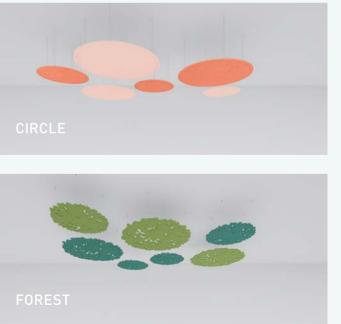

## ACOUSTIC CEILINGS

Acoustic ceilings offer the largest possible surface area for soundproofing. Our standard and bespoke solutions allow acoustic well-being to be controlled in a creative and effective way. Let's talk about your unique design ideas.

STONE

\*Discover more designs at www.impactacoustic.com