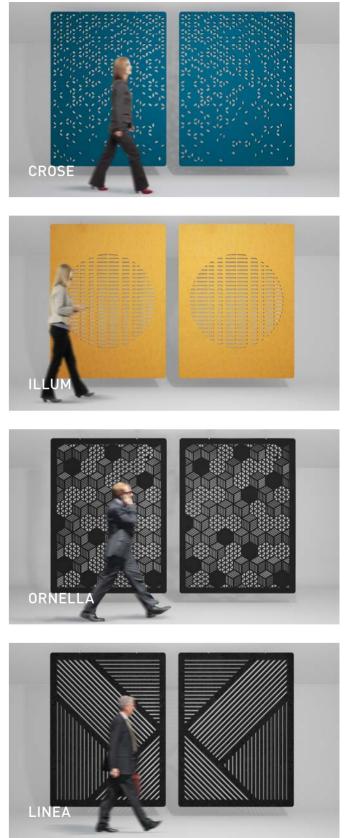

## ACOUSTIC WALL PANELS

Acoustic wall panels are an effective alternative to acoustic ceilings, especially in small and narrow rooms. We offer an extensive range of standard & bespoke products to spark your creativity and endless imagination.