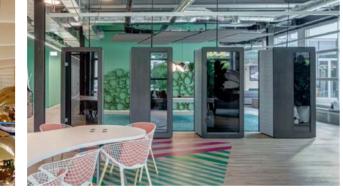

## ACOUSTIC WALL PANELS

Acoustic wall panels are an effective alternative to acoustic ceilings, especially in small and narrow rooms. We offer an extensive range of standard & bespoke products to spark your creativity and endless imagination.