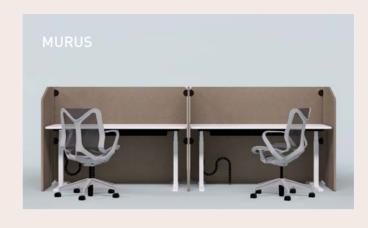

## ACOUSTIC WALL PANELS

Acoustic wall panels are an effective alternative to acoustic ceilings, especially in small and narrow rooms. We offer an extensive range of standard & bespoke products to spark your creativity and endless imagination.