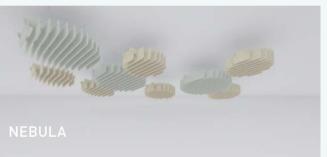

## ACOUSTIC CEILINGS

Acoustic ceilings offer the largest possible surface area for soundproofing. Our standard and bespoke solutions allow acoustic well-being to be controlled in a creative and effective way. Let's talk about your unique design ideas.