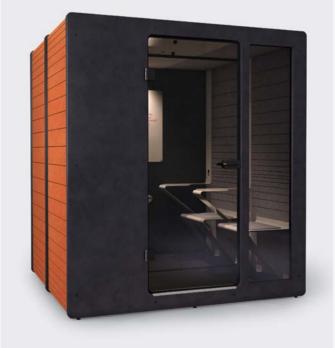

### CHATPOD

Our high-quality agile isolation pods for phone calls and small meetings. Chatpod is made in Switzerland of 97% post-consumer content such as recycled cardboard, PET bottles, sawdust and rubber, which are 100% recyclable.

### CHATPOD 700 | 4-Seater Meeting Pod