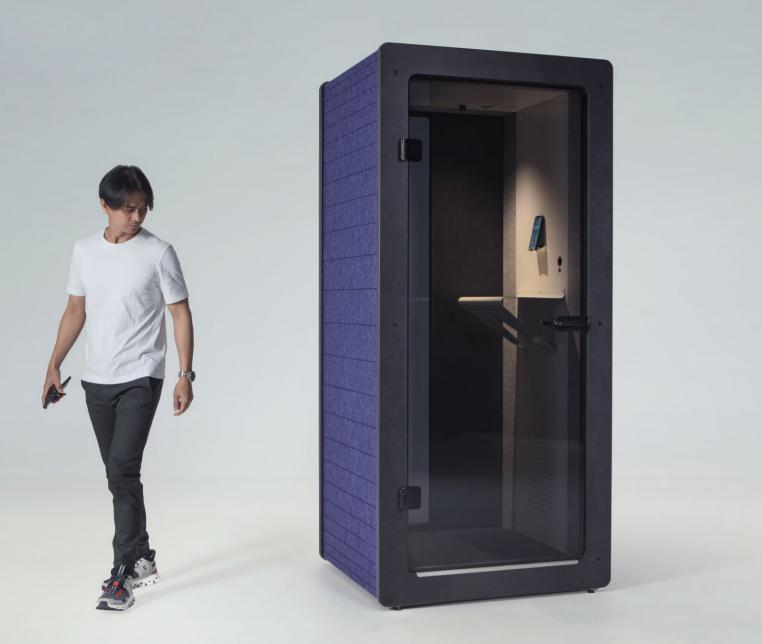

### CHATPOD

Our high-quality agile isolation pods for phone calls and small meetings. Chatpod is made in Switzerland of 97% post-consumer content such as recycled cardboard, PET bottles, sawdust and rubber, which are 100% recyclable.