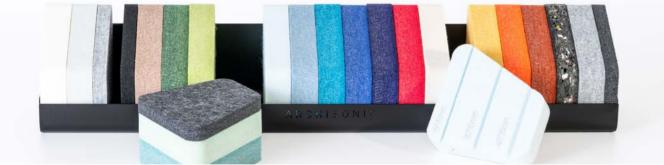

### **PSYCHOLOGY OF COLOUR**

Most people recognize that the state of their working environment can make them feel enthusiastic or tired. However, they may not realize the impact colour used at work can have on their emotions in other ways. Certain colours may leave them uninspired, while others can help you feel energetic, relaxed or creative.

For example, yellow can cause eye strain in the workplace, while red stimulates and excites employees. Green and blue can create feelings of peace of mind and relaxation.

All of our 27 colours and 8 colour families are matched with each other. Which is your favourite?