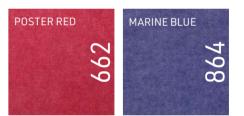

For example, yellow can cause eye strain in the workplace, while red stimulates and excites employees. Green and blue can create feelings of peace of mind and relaxation.

All of our 27 colours and 8 colour families are matched with each other. Which is your favourite?