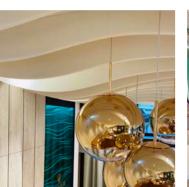

## ACOUSTIC CEILINGS

Acoustic ceilings offer the largest possible surface area for soundproofing. Our standard and bespoke solutions allow acoustic well-being to be controlled in a creative and effective way. Let's talk about your unique design ideas.