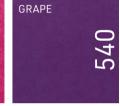

For example, yellow can cause eye strain in the workplace, while red stimulates and excites employees. Green and blue can create feelings of peace of mind and relaxation.

All of our 27 colours and 8 colour families are matched with each other. Which is your favourite?