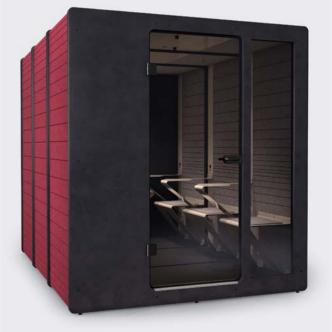

### CHATPOD

Our high-quality agile isolation pods for phone calls and small meetings. Chatpod is made in Switzerland of 97% post-consumer content such as recycled cardboard, PET bottles, sawdust and rubber, which are 100% recyclable.

### CHATPOD 700 | 4-Seater Meeting Pod