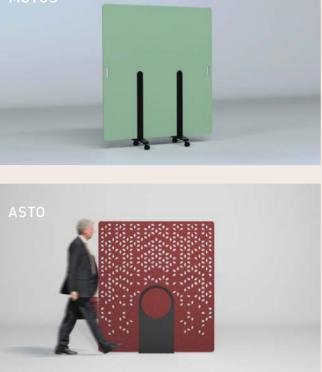

# ACOUSTIC ROOM DIVIDERS

Acoustic partition walls separate different areas of a room and optimise the overall room acoustics. Our product range offers you a wide choice, where every element can be adapted to your requirements.

\*Discover more designs at www.impactacoustic.com