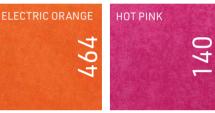

For example, yellow can cause eye strain in the workplace, while red stimulates and excites employees. Green and blue can create feelings of peace of mind and relaxation.

All of our 27 colours and 8 colour families are matched with each other. Which is your favourite?