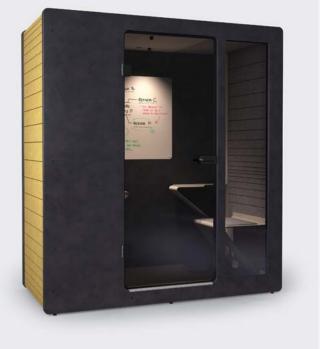

### CHATPOD

Our high-quality agile isolation pods for phone calls and small meetings. Chatpod is made in Switzerland of 97% post-consumer content such as recycled cardboard, PET bottles, sawdust and rubber, which are 100% recyclable.

### CHATPOD 700 | 4-Seater Meeting Pod