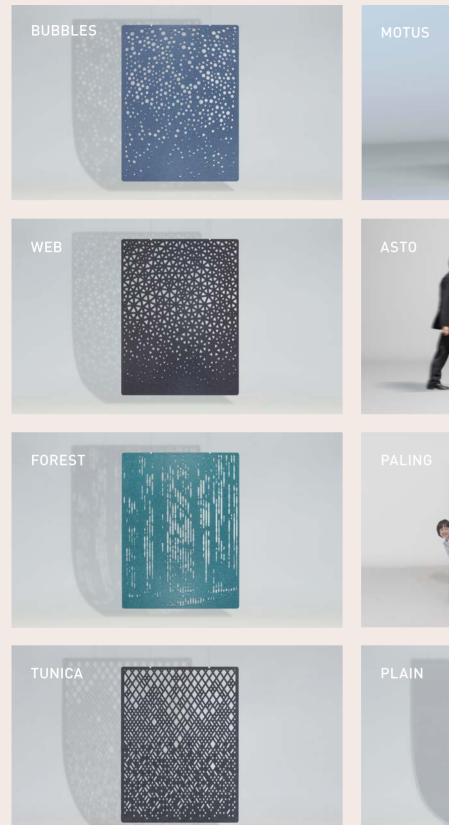

## ACOUSTIC WALL PANELS

Acoustic wall panels are an effective alternative to acoustic ceilings, especially in small and narrow rooms. We offer an extensive range of standard & bespoke products to spark your creativity and endless imagination.