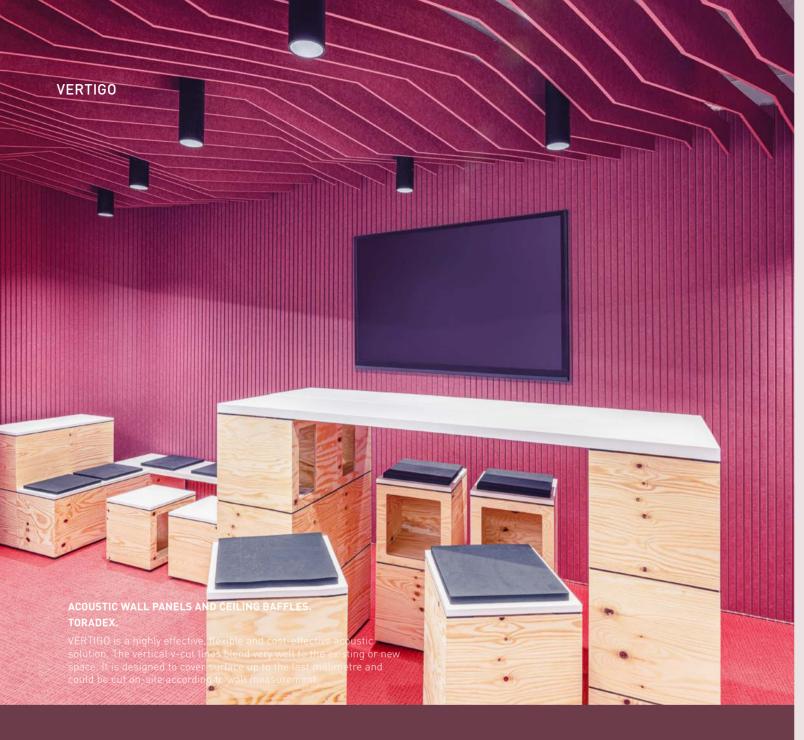

## ACOUSTIC WALL PANELS

Acoustic wall panels are an effective alternative to acoustic ceilings, especially in small and narrow rooms. We offer an extensive range of standard & bespoke products to spark your creativity and endless imagination.