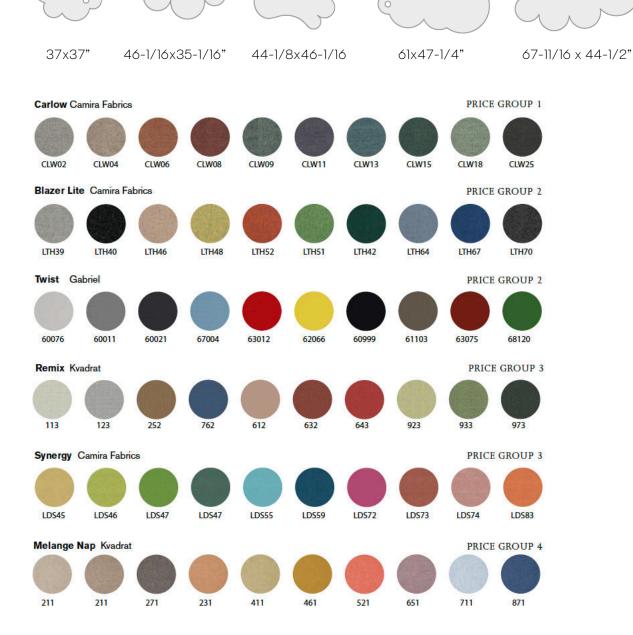

#### Standard fabrics:

Camira fabrics: Cara (1), Carlow (1), Blazer Lite(2) Synergy(3) Gabriel: Event Screen (1), Twist (2), Gaja (3) Kvadrat:Floyd screen (2),Remix (3),Melange Nap, Fiord(4)

Other fabrics available upon request

# Cloudz

The following fabrics and colors are standard, other fabrics available upon request.