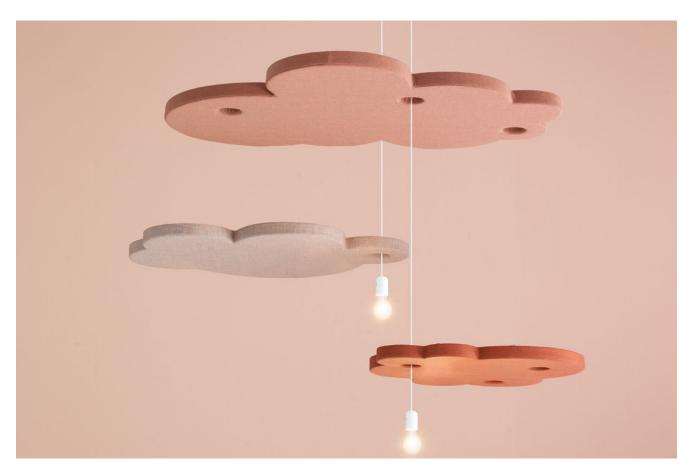

## Cloudz

The cloudz ceiling absorbers are designed to be suspended in layers one above each other. They are available in five different sizes to create a playful undulating floating absorption layer.

#### Design:

Designed by Lisa Notman Perforated MDF core with mineral wood filling and external fabric cover.