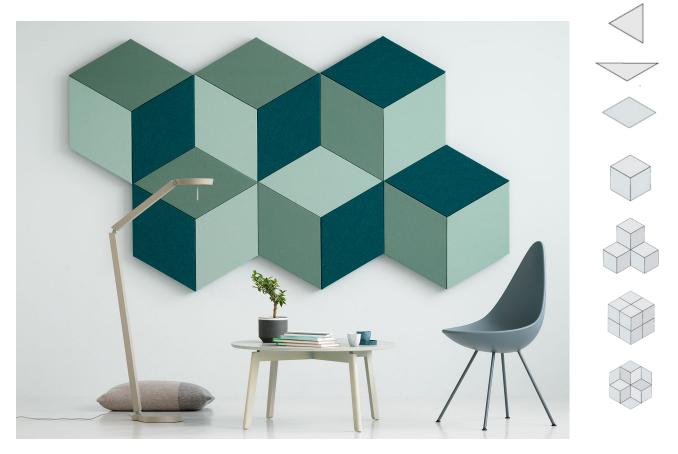

## Fazett

The Fazett wall-mounted system consists of a single element, a diamond that can be combined in many ways. By using fabrics of different color it is possible to create patterns to cover any small or large surface. The diamonds create an attractive pattern and at the same time provide effective sound absorption.