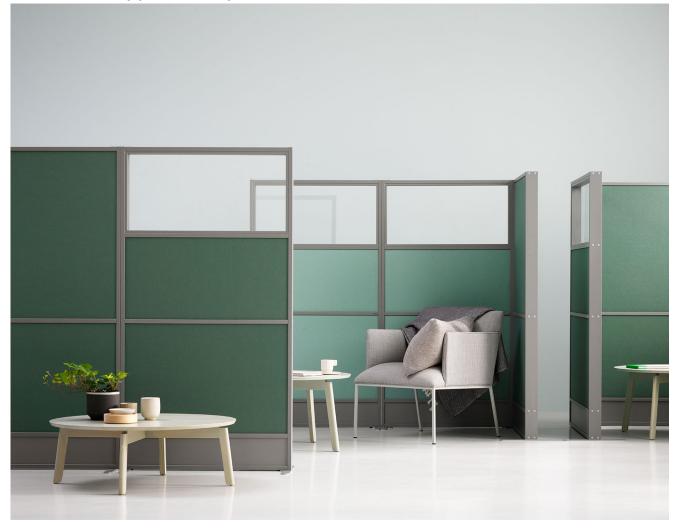

## Offizz

The Offizz floor screen has been designed to dampen the general noise level in an office and to create private spaces without being fully enclosed. It can be customized in several configurations of fabrics and materials, including glass.screening.

## Dimensions:

Widths: 23-5/8", 31-1/2", 39-3/8", 47-1/4" Heights: 43-5/16", 59-1/16", 74-13/16" Screen Thickness: 2-3/4" Mineral wool filling and upholstered fabric MDF divider at 2'-3" from floor Top section in fabric or glass