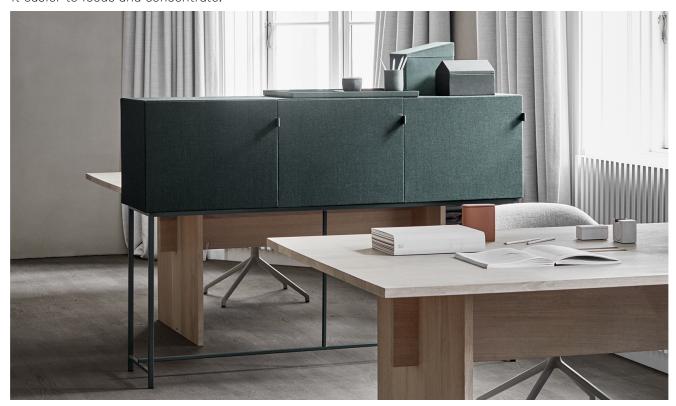

## Tone

Designed to absorb certain frequencies of sound where it is needed the most. These sound dampening design pieces were made to help built a balanced acoustic environment in the workplace ultimately making it easier to focus and concentrate.

#### Design:

Width: 21-5/8", 43-5/16", 64-15/16" Heights: 17-5/16", 34-5/8"

Depth: 16-9/16"

Floor drop heights: 3-15/16", 11-13/16"

### Materials:

Cabinet in solid wood frame and mineral rock wool filling Framework and accessories made in coated metal

Kvadrat: Remix(4)

Other fabrics available upon request