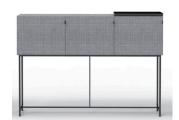

#### Design:

Width: 21-5/8", 43-5/16", 64-15/16" Heights: 17-5/16", 34-5/8"

Depth: 16-9/16"

Floor drop heights: 3-15/16", 11-13/16"

### Materials:

Cabinet in solid wood frame and mineral rock wool filling Framework and accessories made in coated metal

Kvadrat: Remix(4)

Other fabrics available upon request