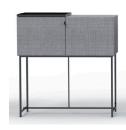

#### Design:

Width: 21-5/8", 43-5/16", 64-15/16" Heights: 17-5/16", 34-5/8"

Depth: 16-9/16"

Floor drop heights: 3-15/16", 11-13/16"

### Materials:

Cabinet in solid wood frame and mineral rock wool filling Framework and accessories made in coated metal

Kvadrat: Remix(4)

Other fabrics available upon request