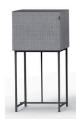

#### Design:

Width: 21-5/8", 43-5/16", 64-15/16" Heights: 17-5/16", 34-5/8"

Depth: 16-9/16"

Floor drop heights: 3-15/16", 11-13/16"

### Materials:

Cabinet in solid wood frame and mineral rock wool filling Framework and accessories made in coated metal

Kvadrat: Remix(4)

Other fabrics available upon request