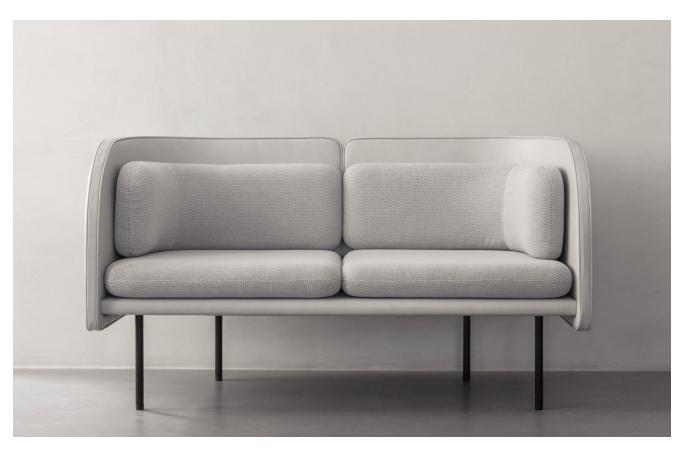

## Tune

Tune is a sound absorbing seating collection designed by Norm architects for Zilenzio. The Sofa has a clad sound absorbing shell that's combined with soft cushions that follow the smooth and clean lines of the sofa.

### Dimensions:

2-seater low back: 59-1/16" x 34-1/16" x 26-3/8" 2-seater high back: 59-1/16" x 47-1/4" x 26-3/8" 3-seater low back: 81-1/8" x 34-1/16" x 26-3/8" 3-seater low back: 81-1/8" x 47-1/4" x 26-3/8"

Designed by Norm Architects